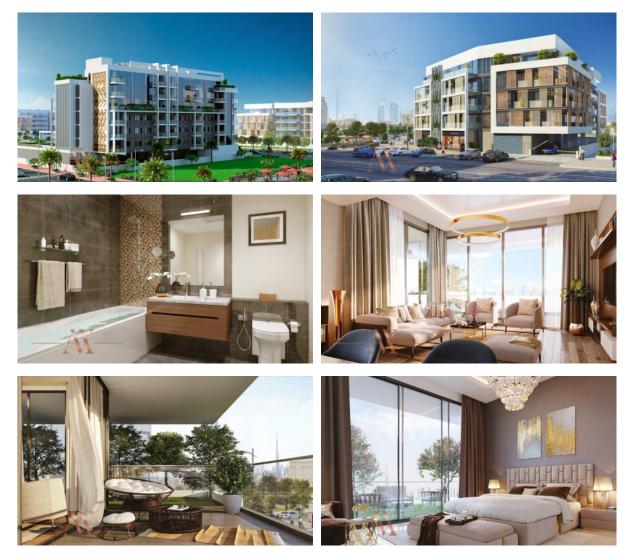

tor                 | Covered parking           |
|                       |                                |                          |                           |
| OUTDOOR FEATURE       | S                              |                          |                           |
| • CCTV                | • Security                     | Children's playground    | Landscaped green area     |

| I ransport accessibility • Concierge • Park • Garden | Transport accessibility | • | Concierge | • | Park | • | Garden |
|------------------------------------------------------|-------------------------|---|-----------|---|------|---|--------|
|------------------------------------------------------|-------------------------|---|-----------|---|------|---|--------|

Swimming pool

•



# PHOTO GALLERY