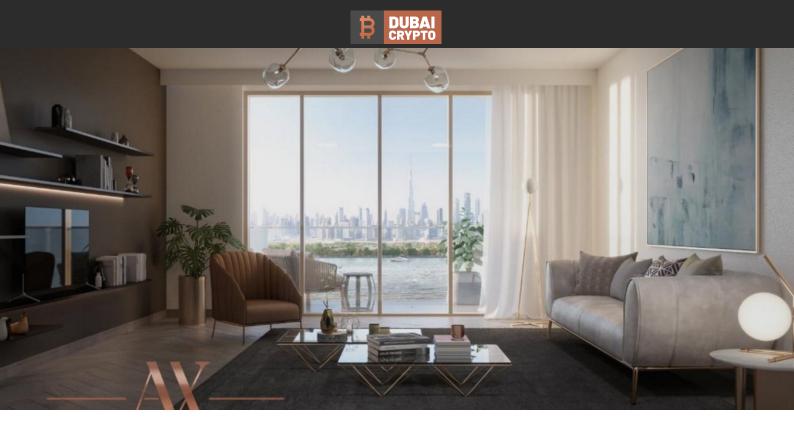

#### PARAMETERS

City Type Development

Living space To sea Completion date Dubai Apartment AZIZI RIVIERA BEACHFRONT 89 m<sup>2</sup> 4000 m III quarter, 2023

## LOCATION

| •                 | Close to the beach         | • | Close to shopping malls | • | Close to the city centre         | • | Close to the airport          |
|-------------------|----------------------------|---|-------------------------|---|----------------------------------|---|-------------------------------|
| •                 | Close to schools           | • | Prestigious district    | • | Close to the horse riding school | • | Close to a river or promenade |
| •                 | Direct access to the beach | • | Street view             | • | River view                       | • | Beautiful view                |
| FEATURES          |                            |   |                         |   |                                  |   |                               |
| •                 | Balcony                    | • | Terrace                 |   |                                  |   |                               |
| INDOOR FACILITIES |                            |   |                         |   |                                  |   |                               |
| •                 | Restaurant                 |   | Cafe                    |   | Cinema                           |   | Recreation area               |