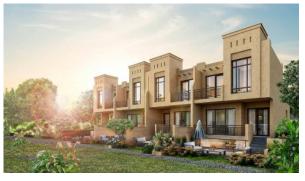

# VILLA 3 BEDROOMS IN BAIT AL ASEEL VILLAS, DAMAC HILLS (2071) BTC 5.277

#### PARAMETERS

City Type Development

Living space Completion date Dubai Villa BAIT AL ASEEL VILLAS 213 m² IV quarter, 2021

## LOCATION

| •                 | Close to the countryside | • | Close to schools      | ٠ | Close to the kindergarten | ٠ | Near the golf course      |
|-------------------|--------------------------|---|-----------------------|---|---------------------------|---|---------------------------|
| •                 | Great location           | • | Beautiful view        |   |                           |   |                           |
| FE                | ATURES                   |   |                       |   |                           |   |                           |
| •                 | Panoramic windows        | • | Several bathrooms     | • | Balcony                   | • | Terrace                   |
| ۰                 | Finished                 | ۰ | Good quality          | ۰ | Premium class             | ۰ | New development project   |
| •                 | Low-rise buildings       | • | Tap water             | • | Electricity               | • | Driveway to the land plot |
| INDOOR FACILITIES |                          |   |                       |   |                           |   |                           |
| ٠                 | Child-friendly           | • | Basement              | ٠ | Recreation area           | ۰ | SPA centre                |
| •                 | Fitness room             | • | Pilates and yoga room | • | Private parking           |   |                           |
| OUTDOOR FEATURES  |                          |   |                       |   |                           |   |                           |
| •                 | Children's playground    | • | Landscaped garden     | • | Well-developed facilities | • | Shop                      |