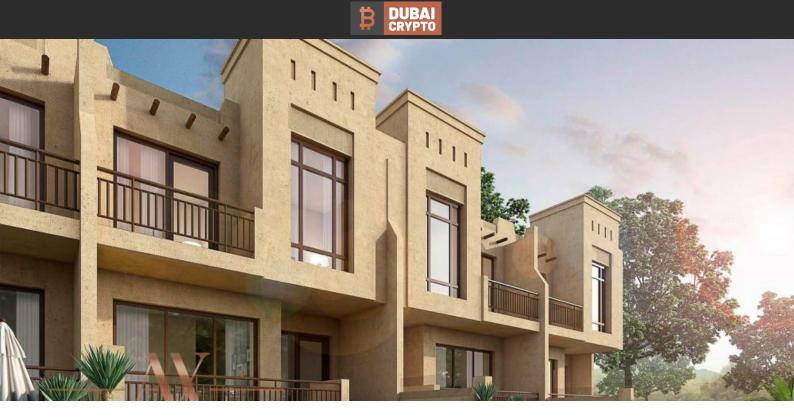

# VILLA 3 BEDROOMS IN BAIT AL ASEEL VILLAS, DAMAC HILLS (2071) BTC 5.277

#### PARAMETERS

City Type Development

Living space Completion date Dubai Villa BAIT AL ASEEL VILLAS 213 m² IV quarter, 2021

## LOCATION

| •                 | Close to the countryside | • | Close to schools      | ٠ | Close to the kindergarten | ٠ | Near the golf course      |
|-------------------|--------------------------|---|-----------------------|---|---------------------------|---|---------------------------|
| •                 | Great location           | • | Beautiful view        |   |                           |   |                           |
| FE                | ATURES                   |   |                       |   |                           |   |                           |
| •                 | Panoramic windows        | • | Several bathrooms     | • | Balcony                   | • | Terrace                   |
| ۰                 | Finished                 | ۰ | Good quality          | ۰ | Premium class             | ۰ | New development project   |
| •                 | Low-rise buildings       | • | Tap water             | • | Electricity               | • | Driveway to the land plot |
| INDOOR FACILITIES |                          |   |                       |   |                           |   |                           |
| ٠                 | Child-friendly           | • | Basement              | ٠ | Recreation area           | ۰ | SPA centre                |
| •                 | Fitness room             | • | Pilates and yoga room | • | Private parking           |   |                           |
| OUTDOOR FEATURES  |                          |   |                       |   |                           |   |                           |
| •                 | Children's playground    | • | Landscaped garden     | • | Well-developed facilities | • | Shop                      |