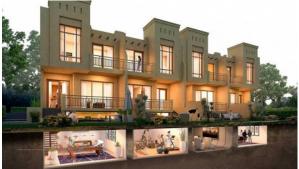

# VILLA 3 BEDROOMS IN BAIT AL ASEEL VILLAS, DAMAC HILLS (2071) BTC 5.277

#### PARAMETERS

City Type Development

Living space Completion date Dubai Villa BAIT AL ASEEL VILLAS 213 m² IV quarter, 2021

## LOCATION

| •                 | Close to the countryside | • | Close to schools      | ٠ | Close to the kindergarten | ٠ | Near the golf course      |
|-------------------|--------------------------|---|-----------------------|---|---------------------------|---|---------------------------|
| •                 | Great location           | • | Beautiful view        |   |                           |   |                           |
| FE                | ATURES                   |   |                       |   |                           |   |                           |
| •                 | Panoramic windows        | • | Several bathrooms     | • | Balcony                   | • | Terrace                   |
| ۰                 | Finished                 | ۰ | Good quality          | ۰ | Premium class             | ۰ | New development project   |
| •                 | Low-rise buildings       | • | Tap water             | • | Electricity               | • | Driveway to the land plot |
| INDOOR FACILITIES |                          |   |                       |   |                           |   |                           |
| ٠                 | Child-friendly           | • | Basement              | ٠ | Recreation area           | ۰ | SPA centre                |
| •                 | Fitness room             | • | Pilates and yoga room | • | Private parking           |   |                           |
| OUTDOOR FEATURES  |                          |   |                       |   |                           |   |                           |
| •                 | Children's playground    | • | Landscaped garden     | • | Well-developed facilities | • | Shop                      |