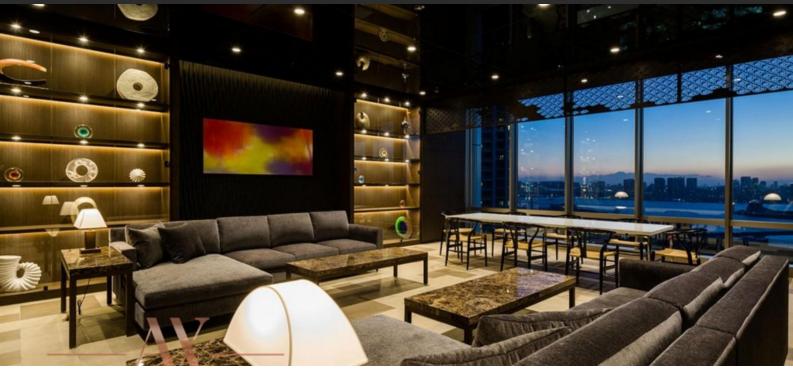

# APARTMENT 2 BEDROOMS IN BAYZ TOWER, BUSINESS BAY (1102)

**BTC** 7.327

## **PARAMETERS**

City Dubai
Type Apartment
Development BAYZ TOWER
Living space 107 m²
To sea 5000 m
Completion date II quarter, 2021





#### PROPERTY FEATURES

#### **LOCATION**

Close to the airport
 Close to a river or promenade
 Sea view
 City view

Panoramic view

#### **FEATURES**

TV
 Internet
 Fully furnished
 Bed linen and crockery

#### **INDOOR FACILITIES**

Children's playroom
 Restaurant
 Bar
 Reception

Recreation area • Steam room • SPA centre • Fitness room

Squash
 Shopping centre
 Elevator
 Underground parking lot

### **OUTDOOR FEATURES**

CCTV
 Security
 Children's playground
 Landscaped garden

Landscaped green area • Car park • Concierge • Household cleaning service

Swimming pool
 Tennis c