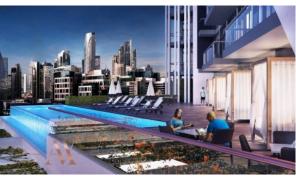

NESS BAY (1102)

**BTC** 7.327

## **PARAMETERS**

City Dubai
Type Apartment
Development BAYZ TOWER
Living space 107 m²
To sea 5000 m
Completion date II quarter, 2021





#### PROPERTY FEATURES

#### **LOCATION**

Close to the airport
 Close to a river or promenade
 Sea view
 City view

Panoramic view

#### **FEATURES**

TV
 Internet
 Fully furnished
 Bed linen and crockery

#### **INDOOR FACILITIES**

Children's playroom
 Restaurant
 Bar
 Reception

Recreation area • Steam room • SPA centre • Fitness room

Squash
 Shopping centre
 Elevator
 Underground parking lot

### **OUTDOOR FEATURES**

CCTV
 Security
 Children's playground
 Landscaped garden

Landscaped green area • Car park • Concierge • Household cleaning service

Swimming pool
 Tennis court
 Supermarket



# PHOTO GALLERY