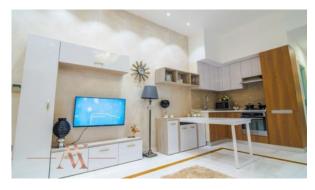

SINESS BAY (1102)

**BTC** 7.327

## **PARAMETERS**

City Dubai
Type Apartment
Development BAYZ TOWER
Living space 107 m²
To sea 5000 m
Completion date II quarter, 2021





#### PROPERTY FEATURES

#### **LOCATION**

Close to the airport
 Close to a river or promenade
 Sea view
 City view

Panoramic view

#### **FEATURES**

TV
 Internet
 Fully furnished
 Bed linen and crockery

#### **INDOOR FACILITIES**

Children's playroom
 Restaurant
 Bar
 Reception

Recreation area • Steam room • SPA centre • Fitness room

Squash
 Shopping centre
 Elevator
 Underground parking lot

### **OUTDOOR FEATURES**

CCTV
 Security
 Children's playground
 Landscaped garden

Landscaped green area • Car park • Concierge • Household cleaning service

Swimming pool
 Tennis court
 Supermarket



# PHOTO GALLERY