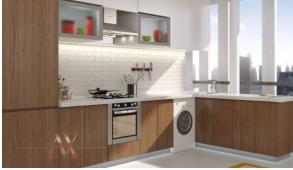

BUSINESS BAY (1102)

**BTC** 7.327

## **PARAMETERS**

City Dubai
Type Apartment
Development BAYZ TOWER
Living space 107 m²
To sea 5000 m
Completion date II quarter, 2021





#### PROPERTY FEATURES

#### **LOCATION**

Close to the airport
 Close to a river or promenade
 Sea view
 City view

Panoramic view

#### **FEATURES**

TV
 Internet
 Fully furnished
 Bed linen and crockery

#### **INDOOR FACILITIES**

Children's playroom
 Restaurant
 Bar
 Reception

Recreation area • Steam room • SPA centre • Fitness room

Squash
 Shopping centre
 Elevator
 Underground parking lot

### **OUTDOOR FEATURES**

CCTV
 Security
 Children's playground
 Landscaped garden

Landscaped green area • Car park • Concierge • Household cleaning service

Swimming pool
 Tennis court
 Supermarket



# PHOTO GALLERY