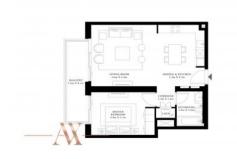

#### PARAMETERS

City Type Development Rooms Living space To sea Completion date Dubai Apartment BEACH ISLE 1+1 71 m<sup>2</sup> 20 m Il quarter, 2023

## PHOTO GALLERY