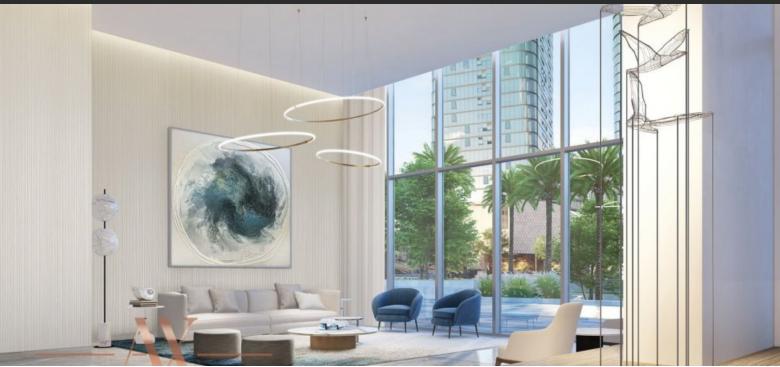

# APARTMENT 1 BEDROOM IN BEACH ISLE, EMAAR BEACHFRONT (1306) BTC 8.169

#### PARAMETERS

City Type Development Rooms Living space To sea Completion date Dubai Apartment BEACH ISLE 1+1 71 m<sup>2</sup> 20 m Il quarter, 2023





#### **PROPERTY FEATURES**

### LOCATION

| First sea line        | • | Sea view              | • | Panoramic view     | • | Beautiful view                   |
|-----------------------|---|-----------------------|---|--------------------|---|----------------------------------|
|                       |   |                       |   |                    |   |                                  |
| FEATURES              |   |                       |   |                    |   |                                  |
| Smart Home system     | • | Terrace               |