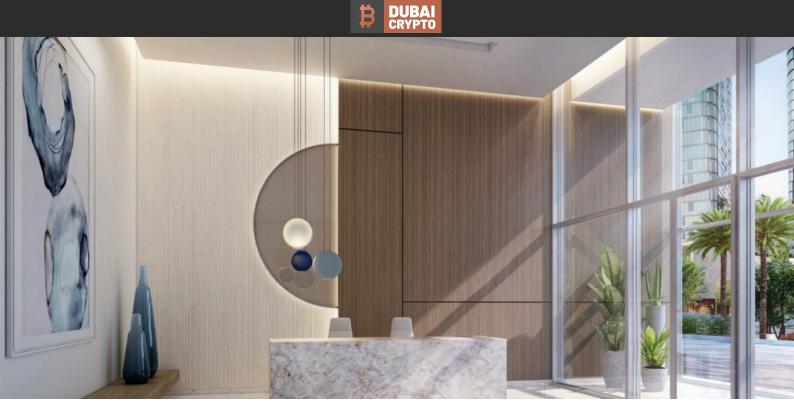

# APARTMENT 1 BEDROOM IN BEACH ISLE, EMAAR BEACHFRONT (4796) BTC 11.587

#### PARAMETERS

City Type Development Living space To sea Completion date Dubai Apartment BEACH ISLE 83 m<sup>2</sup> 20 m Il quarter, 2023





#### **PROPERTY FEATURES**

### LOCATION

| First sea line        | • | Sea view              | • | Panoramic view     | • | Beautiful view                   |
|-----------------------|---|-----------------------|---|--------------------|---|----------------------------------|
|                       |   |                       |   |                    |   |                                  |
| FEATURES              |   |                       |   |                    |   |                                  |
| Smart Home system     | • | Terrace               |   |