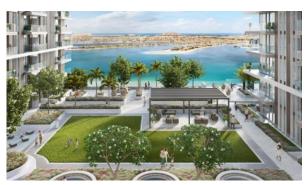

### LOCATION

| First sea line        | • | Sea view              | • | Panoramic view     | • | Beautiful view                   |
|-----------------------|---|-----------------------|---|--------------------|---|----------------------------------|
|                       |   |                       |   |                    |   |                                  |
| FEATURES              |   |                       |   |                    |   |                                  |
| Smart Home system     | • | Terrace               |   |                    |   |                                  |
|                       |   |                       |   |                    |   |                                  |
| INDOOR FACILITIES     |   |                       |   |                    |   |                                  |
| Recreation area       | • | SPA centre            | ٠ | Fitness room       | ٠ | Marina                           |
|                       |   |                       |   |                    |   |                                  |
| OUTDOOR FEATURES      |   |                       |   |                    |   |                                  |
| Children's playground | • | Landscaped green area | • | Private yacht club | • | Social and commercial facilities |
| Car park              | • | Concierge             | • | Equipped beach     | • | Private beach                    |
| ourpant               |   | oonoorgo              |   |                    |   |                                  |

Well-developed facilities