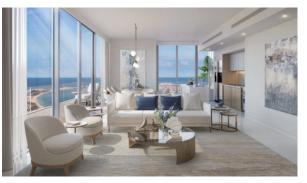

#### PARAMETERS

City Type Development Living space To sea Completion date Dubai Apartment BEACH ISLE 83 m<sup>2</sup> 20 m Il quarter, 2023

### LOCATION

| First sea line        | • | Sea view              | • | Panoramic view     | • | Beautiful view                   |
|-----------------------|---|-----------------------|---|--------------------|---|----------------------------------|
|                       |   |                       |   |                    |   |                                  |
| FEATURES              |   |                       |   |                    |   |                                  |
| Smart Home system     | • | Terrace               |   |                    |   |                                  |
|                       |   |                       |   |                    |   |                                  |
| INDOOR FACILITIES     |   |                       |   |                    |   |                                  |
| Recreation area       | • | SPA centre            | ٠ | Fitness room       | ٠ | Marina                           |
|                       |   |                       |   |                    |   |                                  |
| OUTDOOR FEATURES      |   |                       |   |                    |   |                                  |
| Children's playground | • | Landscaped green area | • | Private yacht club | • | Social and commercial facilities |
| Car park              | • | Concierge             | • | Equipped beach     | • | Private beach                    |
| ourpant               |   | oonoorgo              |   |                    |   |                                  |