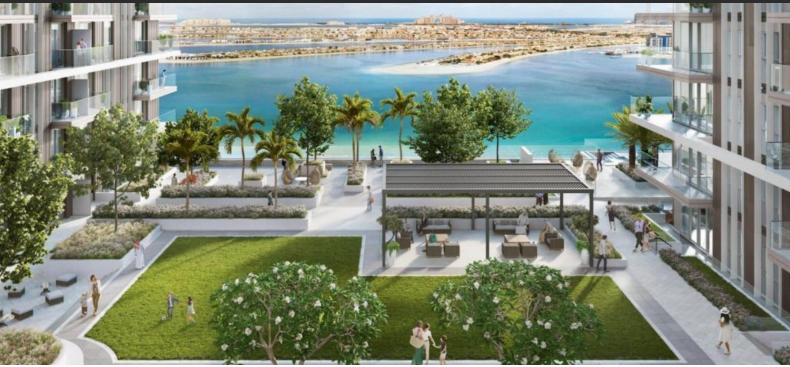

## LOCATION

| First sea line        | • | Sea view              | • | Panoramic view     | • | Beautiful view                   |
|-----------------------|---|-----------------------|---|--------------------|---|----------------------------------|
|                       |   |                       |   |                    |   |                                  |
| FEATURES              |   |                       |   |                    |   |                                  |
| Smart Home system     | • | Terrace               |   |                    |   |                                  |
|                       |   |                       |   |                    |   |                                  |
| INDOOR FACILITIES     |   |                       |   |                    |   |                                  |
| Recreation area       | • | SPA centre            | ٠ | Fitness room       | ٠ | Marina                           |
|                       |   |                       |   |                    |   |                                  |
| OUTDOOR FEATURES      |   |                       |   |                    |   |                                  |
| Children's playground | • | Landscaped green area | • | Private yacht club | • | Social and commercial facilities |
| Car park              | • | Concierge             | • | Equipped beach     | • | Private beach                    |
| ourpant               |   | oonoorgo              |   |                    |   |                                  |

Well-developed facilities

## PHOTO GALLERY