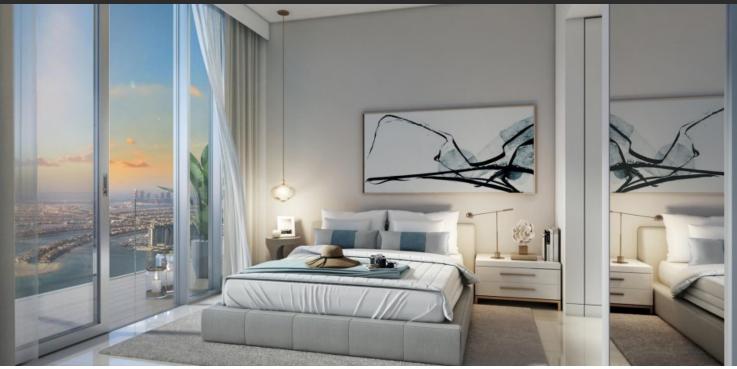

## PARAMETERS

City Type Development Living space To sea Completion date Dubai Apartment BEACH ISLE 110 m<sup>2</sup> 20 m Il quarter, 2023

# LOCATION

| First sea line        | • | Sea view              | • | Panoramic view     | • | Beautiful view                   |
|-----------------------|---|-----------------------|---|--------------------|---|----------------------------------|
|                       |   |                       |   |                    |   |                                  |
| FEATURES              |   |                       |   |                    |   |                                  |
| Smart Home system     | • | Terrace               |   |                    |   |                                  |
|                       |   |                       |   |                    |   |                                  |
| INDOOR FACILITIES     |   |                       |   |                    |   |                                  |
| Recreation area       | • | SPA centre            | ٠ | Fitness room       | ٠ | Marina                           |
|                       |   |                       |   |                    |   |                                  |
| OUTDOOR FEATURES      |   |                       |   |                    |   |                                  |
| Children's playground | • | Landscaped green area | • | Private yacht club | • | Social and commercial facilities |
| Car park              | • | Concierge             | • | Equipped beach     | • | Private beach                    |
| ourpant               |   | oonoorgo              |   |                    |   |                                  |