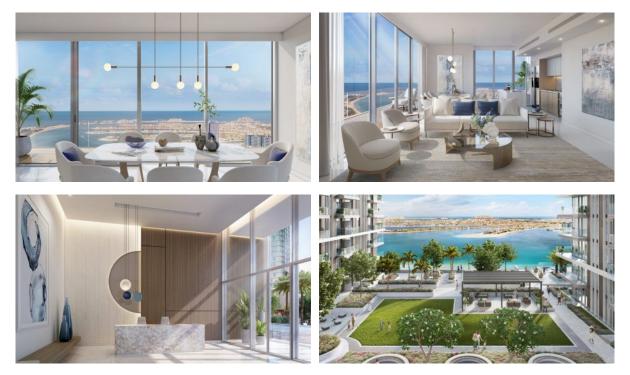

# LOCATION

| First sea line        | • | Sea view              | • | Panoramic view     | • | Beautiful view                   |
|-----------------------|---|-----------------------|---|--------------------|---|----------------------------------|
|                       |   |                       |   |                    |   |                                  |
| FEATURES              |   |                       |   |                    |   |                                  |
| Smart Home system     | • | Terrace               |   |                    |   |                                  |
|                       |   |                       |   |                    |   |                                  |
| INDOOR FACILITIES     |   |                       |   |                    |   |                                  |
| Recreation area       | • | SPA centre            | ٠ | Fitness room       | ٠ | Marina                           |
|                       |   |                       |   |                    |   |                                  |
| OUTDOOR FEATURES      |   |                       |   |                    |   |                                  |
| Children's playground | • | Landscaped green area | • | Private yacht club | • | Social and commercial facilities |
| Car park              | • | Concierge             | • | Equipped beach     | • | Private beach                    |
| ourpant               |   | oonoorgo              |   |                    |   |                                  |

Well-developed facilities