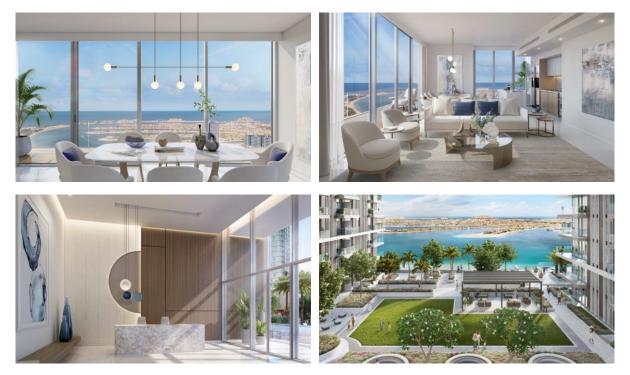

|   |                                  |
| Recreation area       | • | SPA centre            | ٠ | Fitness room       | ٠ | Marina                           |
|                       |   |                       |   |                    |   |                                  |
| OUTDOOR FEATURES      |   |                       |   |                    |   |                                  |
| Children's playground | • | Landscaped green area | • | Private yacht club | • | Social and commercial facilities |
| Car park              | • | Concierge             | • | Equipped beach     | • | Private beach                    |
| ourpant               |   | oonoorgo              |   |                    |   |                                  |

Well-developed facilities



## PHOTO GALLERY