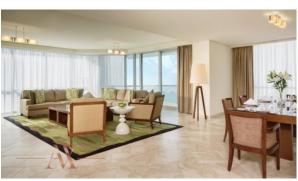

# APARTMENT 1 BEDROOM IN BEACH VISTA, EMAAR BEACHFRONT (1014)

BTC 11.440

# **PARAMETERS**

City Dubai
Type Apartment
Development BEACH VISTA
Rooms 1+1
Living space 67 m²
To sea 30 m
Completion date III quarter, 2021





### PROPERTY FEATURES

# **LOCATION**

- Close to the beach
   Close to a river or promenade
   Direct access to the beach
   Sea nearby
- First sea line
   Beautiful view

#### **FEATURES**

Balcony
 Terrace
 Air Conditioners
 Standard finish

#### **INDOOR FACILITIES**

• SPA centre • Fitness room • Marina

# **OUTDOOR FEATURES**

CCTV
 Children's playground
 Children's pool
 Car park

Private beachPromenade with amenities



# PHOTO GALLERY