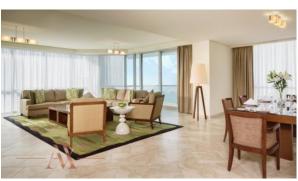

# APARTMENT 1 BEDROOM IN BEACH VISTA, EMAAR BEACHFRONT (1014)

BTC 11.518

# **PARAMETERS**

City Dubai
Type Apartment
Development BEACH VISTA
Rooms 1+1
Living space 67 m²
To sea 30 m
Completion date III quarter, 2021





### PROPERTY FEATURES

# **LOCATION**

- Close to the beach
   Close to a river or promenade
   Direct access to the beach
   Sea nearby
- First sea line
   Beautiful view

#### **FEATURES**

Balcony
 Terrace
 Air Conditioners
 Standard finish

#### **INDOOR FACILITIES**

• SPA centre • Fitness room • Marina

# **OUTDOOR FEATURES**

CCTV
 Children's playground
 Children's pool
 Car park

Private beachPromenade with amenities



# PHOTO GALLERY