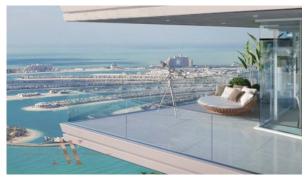

# APARTMENT 1 BEDROOM IN BEACH VISTA, EMAAR BEACHFRONT (1186)

BTC 10.610

# **PARAMETERS**

City Dubai
Type Apartment
Development BEACH VISTA
Rooms 1+1
Living space 69 m²
To sea 30 m
Completion date III quarter, 2021





### PROPERTY FEATURES

# **LOCATION**

- Close to the beach
   Close to a river or promenade
   Direct access to the beach
   Sea nearby
- First sea line
   Beautiful view

#### **FEATURES**

Balcony
 Terrace
 Air Conditioners
 Standard finish

#### **INDOOR FACILITIES**

• SPA centre • Fitness room • Marina

# **OUTDOOR FEATURES**

CCTV
 Children's playground
 Children's pool
 Car park

Private beachPromenade with amenities



# PHOTO GALLERY