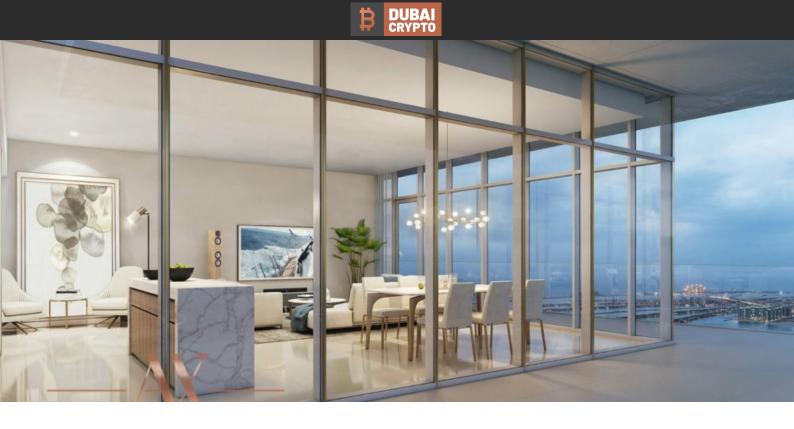

# APARTMENT 1 BEDROOM IN BEACH VISTA, EMAAR BEACHFRONT (1186)

BTC 10.610

# **PARAMETERS**

City Dubai
Type Apartment
Development BEACH VISTA
Rooms 1+1
Living space 69 m²
To sea 30 m
Completion date III quarter, 2021





### PROPERTY FEATURES

# **LOCATION**

- Close to the beach
   Close to a river or promenade
   Direct access to the beach
   Sea nearby
- First sea line
   Beautiful view

#### **FEATURES**

Balcony
 Terrace
 Air Conditioners
 Standard finish

#### **INDOOR FACILITIES**

• SPA centre • Fitness room • Marina

# **OUTDOOR FEATURES**

CCTV
 Children's playground
 Children's pool
 Car park

Private beachPromenade with amenities



# PHOTO GALLERY