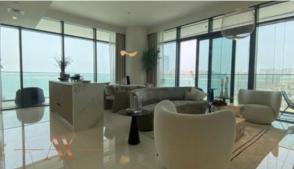

# APARTMENT 1 BEDROOM IN BEACH VISTA, EMAAR BEACHFRONT (1186)

BTC 10.610

# **PARAMETERS**

City Dubai
Type Apartment
Development BEACH VISTA
Rooms 1+1
Living space 69 m²
To sea 30 m
Completion date III quarter, 2021





### PROPERTY FEATURES

# **LOCATION**

- Close to the beach
   Close to a river or promenade
   Direct access to the beach
   Sea nearby
- First sea line
   Beautiful view

#### **FEATURES**

Balcony
 Terrace
 Air Conditioners
 Standard finish

#### **INDOOR FACILITIES**

• SPA centre • Fitness room • Marina

# **OUTDOOR FEATURES**

CCTV
 Children's playground
 Children's pool
 Car park

Private beachPromenade with amenities



# PHOTO GALLERY