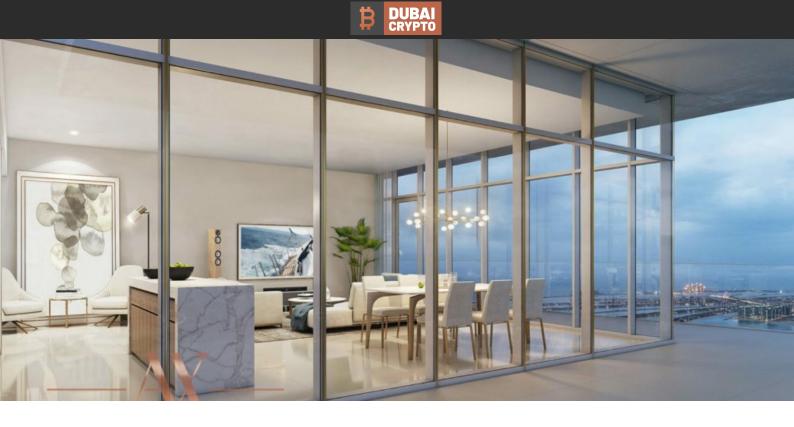

# APARTMENT 1 BEDROOM IN BEACH VISTA, EMAAR BEACHFRONT (1186)

BTC 10.728

# **PARAMETERS**

City Dubai
Type Apartment
Development BEACH VISTA
Rooms 1+1
Living space 69 m²
To sea 30 m
Completion date III quarter, 2021





### PROPERTY FEATURES

# **LOCATION**

- Close to the beach
   Close to a river or promenade
   Direct access to the beach
   Sea nearby
- First sea line
   Beautiful view

#### **FEATURES**

Balcony
 Terrace
 Air Conditioners
 Standard finish

#### **INDOOR FACILITIES**

• SPA centre • Fitness room • Marina

# **OUTDOOR FEATURES**

CCTV
 Children's playground
 Children's pool
 Car park

Private beachPromenade with amenities



# PHOTO GALLERY