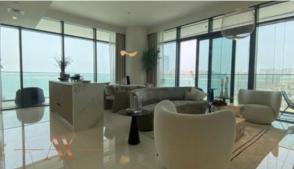

# APARTMENT 1 BEDROOM IN BEACH VISTA, EMAAR BEACHFRONT (1186)

BTC 10.728

# **PARAMETERS**

City Dubai
Type Apartment
Development BEACH VISTA
Rooms 1+1
Living space 69 m²
To sea 30 m
Completion date III quarter, 2021





### PROPERTY FEATURES

# **LOCATION**

- Close to the beach
   Close to a river or promenade
   Direct access to the beach
   Sea nearby
- First sea line
   Beautiful view

#### **FEATURES**

Balcony
 Terrace
 Air Conditioners
 Standard finish

#### **INDOOR FACILITIES**

• SPA centre • Fitness room • Marina

# **OUTDOOR FEATURES**

CCTV
 Children's playground
 Children's pool
 Car park

Private beachPromenade with amenities



# PHOTO GALLERY