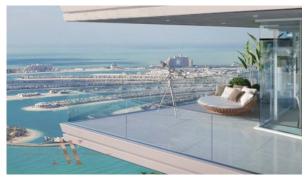

# APARTMENT 1 BEDROOM IN BEACH VISTA, EMAAR BEACHFRONT (1186)

BTC 10.728

# **PARAMETERS**

City Dubai
Type Apartment
Development BEACH VISTA
Rooms 1+1
Living space 69 m²
To sea 30 m
Completion date III quarter, 2021





### PROPERTY FEATURES

# **LOCATION**

- Close to the beach
   Close to a river or promenade
   Direct access to the beach
   Sea nearby
- First sea line
   Beautiful view

#### **FEATURES**

Balcony
 Terrace
 Air Conditioners
 Standard finish

#### **INDOOR FACILITIES**

• SPA centre • Fitness room • Marina

# **OUTDOOR FEATURES**

CCTV
 Children's playground
 Children's pool
 Car park

Private beachPromenade with amenities



# PHOTO GALLERY