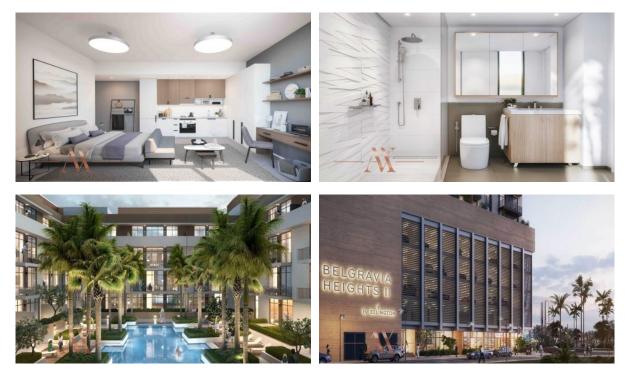

|
| Living space    | 118 m²            |
| To sea          | 7000 m            |
| Completion date | II quarter, 2020  |





#### PROPERTY FEATURES

## FEATURES

Dressing room
Built-in closet

## INDOOR FACILITIES

| ٠ | Restaurant   | ٠ | Bar                   | • | Recreation area | • | SPA centre |
|---|--------------|---|-----------------------|---|-----------------|---|------------|
| • | Fitness room | • | Pilates and yoga room | • | Covered parking |   |            |

#### OUTDOOR FEATURES

| • | Barbecue area         | ٠ | CCTV      | • | Security | • | Landscaped garden     |
|---|-----------------------|---|-----------|---|----------|---|-----------------------|
| • | Landscaped green area | • | Concierge |   | Garden   | • | Common area with pool |



# PHOTO GALLERY