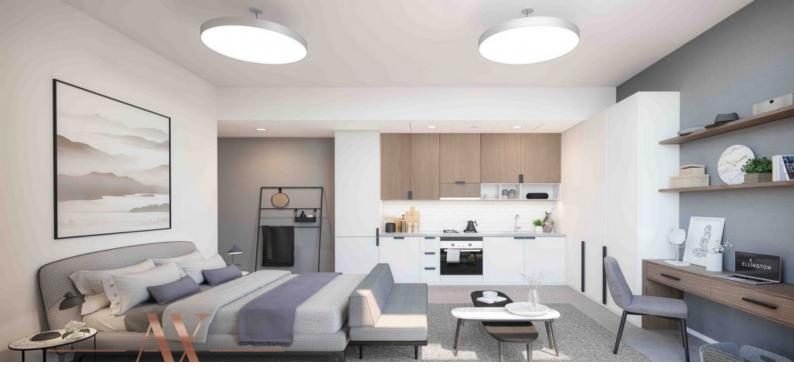

# APARTMENT 2 BEDROOMS IN BELGRAVIA HEIGHTS II, JUMEIRAH VILLAGE CIRCLE (1473) BTC 5.286

# PARAMETERS

| City            | Dubai             |
|-----------------|-------------------|
| Туре            | Apartment         |
| Development     | BELGRAVIA HEIGHTS |
|                 | 11                |
| Living space    | 118 m²            |
| To sea          | 7000 m            |
| Completion date | II quarter, 2020  |





#### PROPERTY FEATURES

## FEATURES

Dressing room
Built-in closet

## INDOOR FACILITIES

| ٠ | Restaurant   | ٠ | Bar                   | • | Recreation area | • | SPA centre |
|---|--------------|---|-----------------------|---|-----------------|---|------------|
| • | Fitness room | • | Pilates and yoga room | • | Covered parking |   |            |

#### OUTDOOR F