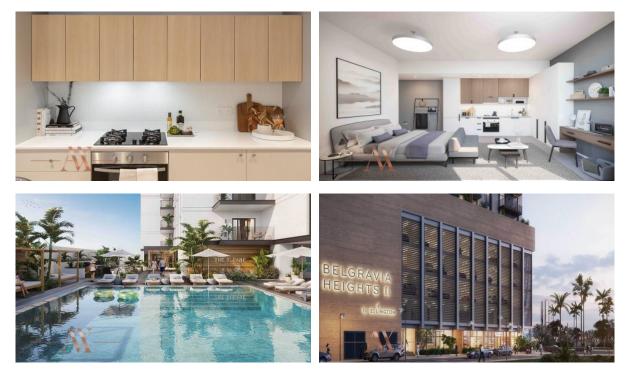

| 7000 m                                  |
| Completion date             | II quarter, 2020                        |





#### PROPERTY FEATURES

## FEATURES

Dressing room
Built-in closet

## INDOOR FACILITIES

| ٠ | Restaurant   | ٠ | Bar                   | • | Recreation area | • | SPA centre |
|---|--------------|---|-----------------------|---|-----------------|---|------------|
| • | Fitness room | • | Pilates and yoga room | • | Covered parking |   |            |

#### OUTDOOR FEATURES

| • | Barbecue area         | ٠ | CCTV      | • | Security | • | Landscaped garden     |
|---|-----------------------|---|-----------|---|----------|---|-----------------------|
| • | Landscaped green area | • | Concierge |   | Garden   | • | Common area with pool |



# PHOTO GALLERY