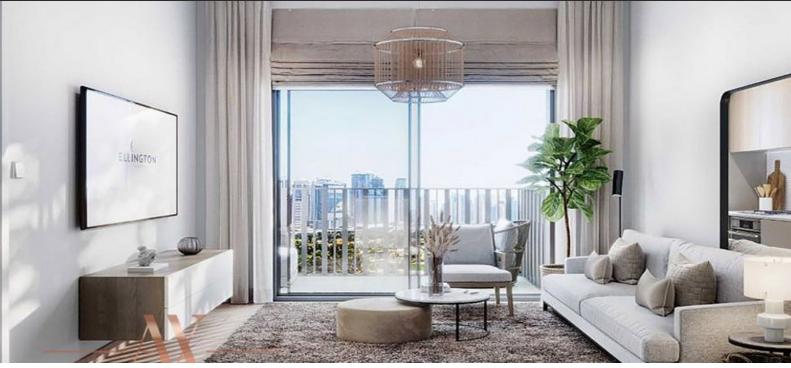

# APARTMENT 1 BEDROOM IN BELGRAVIA HEIGHTS II, JUMEIRAH VILLAGE CIRCLE (1475) BTC 4.103

#### PARAMETERS

| City<br>Type<br>Development | Dubai<br>Apartment<br>BELGRAVIA HEIGHTS |
|-----------------------------|-----------------------------------------|
| Rooms                       | ll<br>1+1                               |
|                             |                                         |
| Living space                | 88 m²                                   |
| To sea                      | 7000 m                                  |
| Completion date             | II quarter, 2020                        |

# PHOTO GALLERY