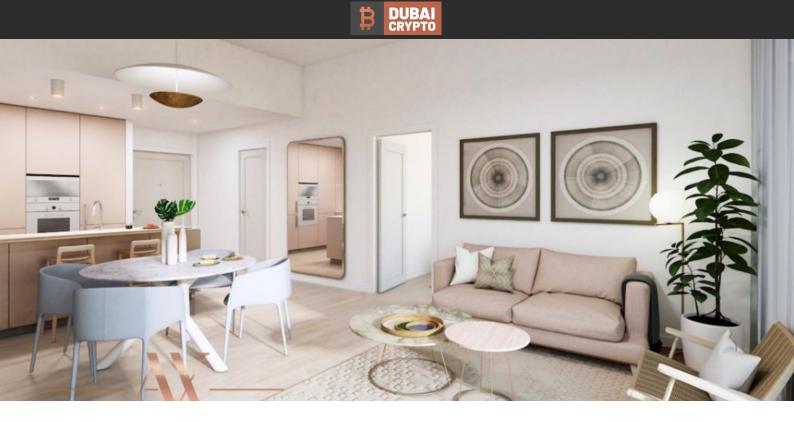

# APARTMENT 1 BEDROOM IN BELGRAVIA III, JUMEIRAH VILLAGE CIRCLE (1924) BTC 3.878

#### PARAMETERS

City Type Development Living space Completion date Dubai Apartment BELGRAVIA III 74 m² IV quarter, 2021





### **PROPERTY FEATURES**

## LOCATION

| Close to the bus stop | • | Close to shopping malls       | • | Close to schools               | • | Close to the kindergarten    |
|-----------------------|---|-------------------------------|---|--------------------------------|---|------------------------------|
| Prestigious district  | • | Environmentally pristine area | ۰ | Close to international schools | • | Beautiful view               |
| FEATURES              |   |                               |   |                                |   |                              |
| Panoramic wi