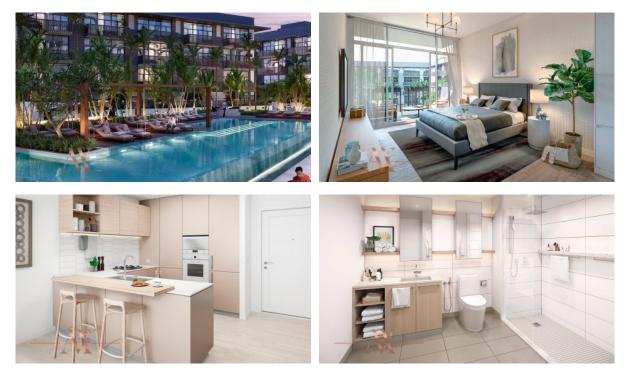

|
| Child-friendly        | • | Recreation area               | • | Fitness room                   | • | Elevator                     |
| Covered parking       |   |                               |   |                                |   |                              |
| OUTDOOR FEATURES      |   |                               |   |                                |   |                              |
| • CCTV                | • | Security                      | ۰ | Children's playground          | • | Landscaped garden            |
| Landscaped green area | • | Transport accessibility       | ۰ | No industry facilities         | • | Social and commercial facili |

- Common area with pool Car park • Community garden
- Social and commercial facilities



### PHOTO GALLERY