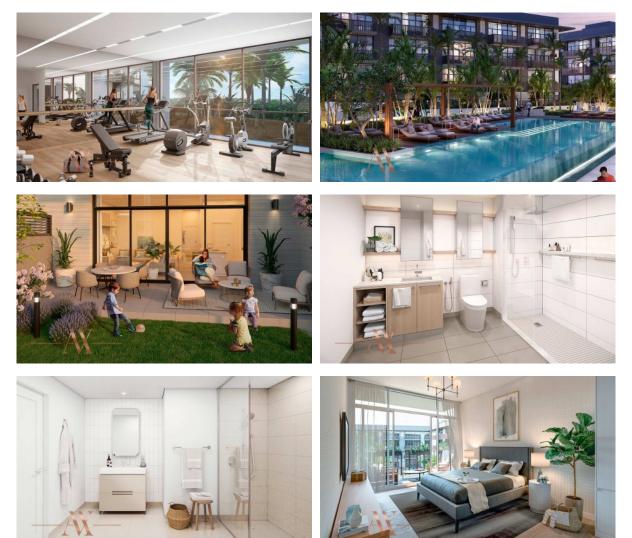

|   |                               |   |                                |   |                           |
| 00 |                         |   |                               |   |                                |   |                           |
| •  | CCTV                    | • | Security                      | • | Children's playground          | • | Landscaped garden         |

| • | Landscaped green area | • | Transport accessibility | • | No industry facilities | • | Social and commercial facilities |
|---|-----------------------|---|-------------------------|---|------------------------|---|----------------------------------|
| • | Community garden      | • | Car park                | • | Common area with pool  |   |                                  |



#### PHOTO GALLERY