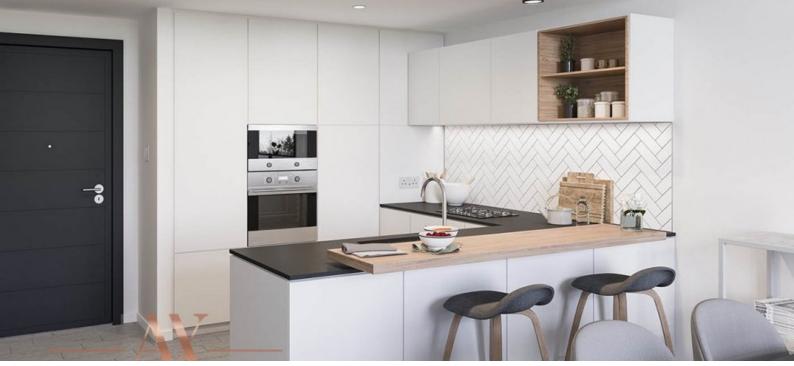

# APARTMENT 1 BEDROOM IN BELGRAVIA SQUARE, JUMEIRAH VILLAGE CIRCLE (1052) BTC 4.152

## PARAMETERS

| City            | Dubai            |
|-----------------|------------------|
| Туре            | Apartment        |
| Development     | BELGRAVIA SQUARE |
| Rooms           | 1+1              |
| Living space    | 88 m²            |
| To sea          | 8000 m           |
| Completion date | IV quarter, 2022 |
|                 |                  |





### PROPERTY FEATURES

#### FEATURES

| Balcony             | Built-in closet | Luxury real estate    | New development project |
|---------------------|-----------------|-----------------------|-------------------------|
| INDOOR FACILITIES   |                 |                       |                         |
| Children's playroom | Rest