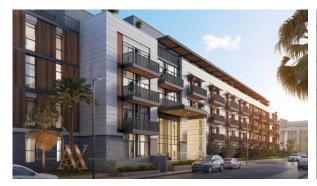

## **PARAMETERS**

City Dubai
Type Apartment
Development BELGRAVIA SQUARE
Living space 101 m²
To sea 8000 m
Completion date IV quarter, 2022