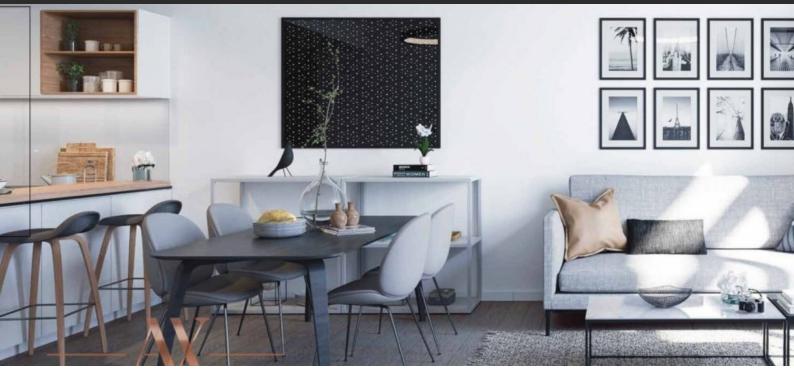

# APARTMENT 1 BEDROOM IN BELGRAVIA SQUARE, JUMEIRAH VILLAGE CIRCLE (1184)

BTC 4.121

## **PARAMETERS**

City Dubai
Type Apartment
Development BELGRAVIA SQUARE
Rooms 1+1
Living space 88 m²
To sea 8000 m
Completion date IV quarter, 2022





#### PROPERTY FEATURES

### **FEATURES**

Balcony
 Built-in closet
 Luxury real estate
 New development project

#### **INDOOR FACILITIES**

Children's playroom
 Restaurant
 Cinema
 Billiard table

Recreation area
 SPA centre
 Fitness room
 Covered parking

### **OUTDOOR FEATURES**

Barbecue area • Security • Children's playground • Landscaped garden

Car park • Concierge • Swimming pool • Common area with pool

Sports ground
 Shop
 Supermarket



# PHOTO GALLERY