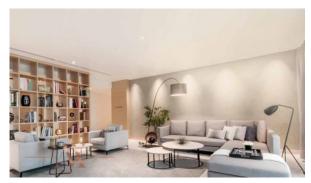

# APARTMENT 1 BEDROOM IN BELGRAVIA SQUARE, JUMEIRAH VILLAGE CIRCLE (1184)

BTC 4.121

## **PARAMETERS**

City Dubai
Type Apartment
Development BELGRAVIA SQUARE
Rooms 1+1
Living space 88 m²
To sea 8000 m
Completion date IV quarter, 2022





#### PROPERTY FEATURES

### **FEATURES**

Balcony
 Built-in closet
 Luxury real estate
 New development project

#### **INDOOR FACILITIES**

Children's playroom
 Restaurant
 Cinema
 Billiard table

Recreation area
 SPA centre
 Fitness room
 Covered parking

### **OUTDOOR FEATURES**

Barbecue area • Security • Children's playground • Landscaped garden

Car park • Concierge • Swimming pool • Common area with pool

Sports ground
 Shop
 Supermarket



# PHOTO GALLERY