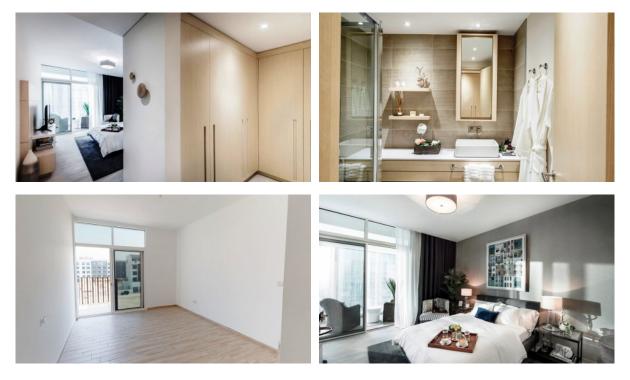

t-in closet  | Premium class             |
| New development p    | • Completed project            |                  |                           |
| INDOOR FACILIT       | IES                            |                  |                           |
| Child-friendly       | Pilates and yoga room          | Elevator         | Covered parking           |
| OUTDOOR FEAT         | URES                           |                  |                           |
| Barbecue area        | • CCTV                         | Security         | Children's playground     |
| Landscaped green     | area • Transport accessibility | Pets allowed     | Concierge                 |
| • Garden             | Swimming pool                  | Running track    | Sports ground             |



### PHOTO GALLERY