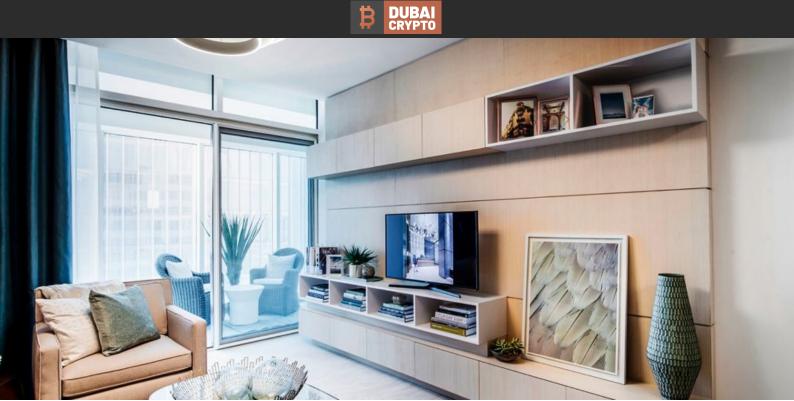

# APARTMENT 1 BEDROOM IN BELGRAVIA, JUMEIRAH VILLAGE CIRCLE (3435)

BTC 4.594

# **PARAMETERS**

City Dubai
Type Apartment
Development BELGRAVIA
Living space 90 m²
To sea 11000 m
Completion date II quarter, 2017





#### PROPERTY FEATURES

#### **LOCATION**

- Close to the bus stop
- Close to shopping malls
- Close to schools
- Close to the kindergarten

- Prestigious district
- Pool view
- City view
- Park/garden view

- Street view
- Beautiful view

## **FEATURES**

Balcony

- Air Conditioners
- Built-in closet
- Premium class

- New development project
- Completed project

#### **INDOOR FACILITIES**

- Child-friendly
- Pilates and yoga room
- Elevator

Covered parking

## **OUTDOOR FEATURES**

- Barbecue area
- CCTV

- Security
- Children's playground

- Landscaped green area
- Trans