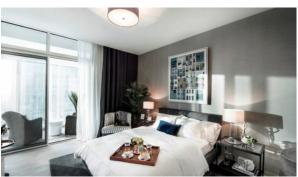

lopment BELGRAVIA
Living space 90 m²
To sea 11000 m
Completion date II quarter, 2017





#### PROPERTY FEATURES

#### **LOCATION**

- Close to the bus stop
- Close to shopping malls
- Close to schools
- Close to the kindergarten

- Prestigious district
- Pool view
- City view
- Park/garden view

- Street view
- Beautiful view

## **FEATURES**

Balcony

- Air Conditioners
- Built-in closet
- Premium class

- New development project
- Completed project

#### **INDOOR FACILITIES**

- Child-friendly
- Pilates and yoga room
- Elevator

Covered parking

## **OUTDOOR FEATURES**

- Barbecue area
- CCTV

- Security
- Children's playground

- Landscaped green area
- Transport accessibility
- Pets allowed
- Concierge

Garden

- Swimming pool
- Running track
- Sports ground



# PHOTO GALLERY