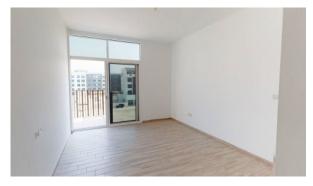

velopment BELGRAVIA
Living space 90 m²
To sea 11000 m
Completion date II quarter, 2017





#### PROPERTY FEATURES

#### **LOCATION**

- Close to the bus stop
- Close to shopping malls
- Close to schools
- Close to the kindergarten

- Prestigious district
- Pool view
- City view
- Park/garden view

- Street view
- Beautiful view

## **FEATURES**

Balcony

- Air Conditioners
- Built-in closet
- Premium class

- New development project
- Completed project

#### **INDOOR FACILITIES**

- Child-friendly
- Pilates and yoga room
- Elevator

Covered parking

## **OUTDOOR FEATURES**

- Barbecue area
- CCTV

- Security
- Children's playground

- Landscaped green area
- Transport accessibility
- Pets allowed
- Concierge

Garden

- Swimming pool
- Running track
- Sports ground



# PHOTO GALLERY