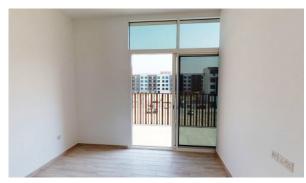

velopment BELGRAVIA
Living space 92 m²
To sea 11000 m
Completion date II quarter, 2017





#### PROPERTY FEATURES

#### **LOCATION**

- Close to the bus stop
- Close to shopping malls
- Close to schools
- Close to the kindergarten

- Prestigious district
- Pool view
- City view
- Park/garden view

- Street view
- Beautiful view

## **FEATURES**

Balcony

- Air Conditioners
- Built-in closet
- Premium class

- New development project
- Completed project

#### **INDOOR FACILITIES**

- Child-friendly
- Pilates and yoga room
- Elevator

Covered parking

## **OUTDOOR FEATURES**

- Barbecue area
- CCTV

- Security
- Children's playground

- Landscaped green area
- Transport accessibility
- Pets allowed
- Concierge

Garden

- Swimming pool
- Running track
- Sports ground



# PHOTO GALLERY