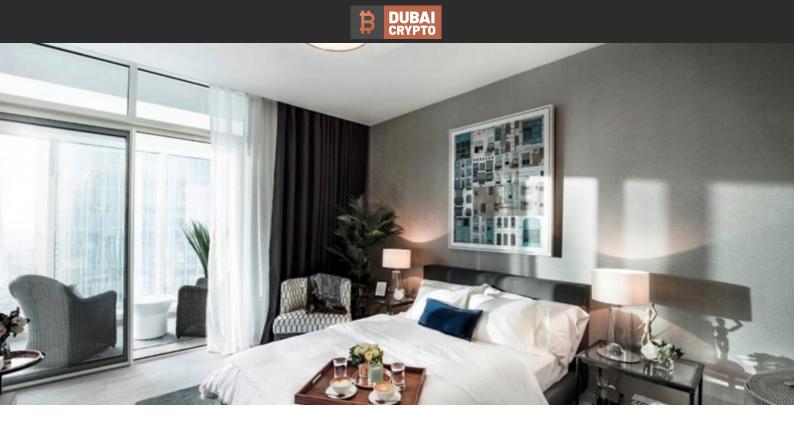

# APARTMENT 1 BEDROOM IN BELGRAVIA, JUMEIRAH VILLAGE CIRCLE (3437)

BTC 4.936

# **PARAMETERS**

City Dubai
Type Apartment
Development BELGRAVIA
Living space 92 m²
To sea 11000 m
Completion date II quarter, 2017





#### PROPERTY FEATURES

#### **LOCATION**

- Close to the bus stop
- Close to shopping malls
- Close to schools
- Close to the kindergarten

- Prestigious district
- Pool view
- City view
- Park/garden view

- Street view
- Beautiful view

## **FEATURES**

Balcony

- Air Conditioners
- Built-in closet
- Premium class

- New development project
- Completed project

#### **INDOOR FACILITIES**

- Child-friendly
- Pilates and yoga room
- Elevator

Covered parking

## **OUTDOOR FEATURES**

- Barbecue area
- CCTV

- Security
- Children's playground

- Landscaped green area
- Trans