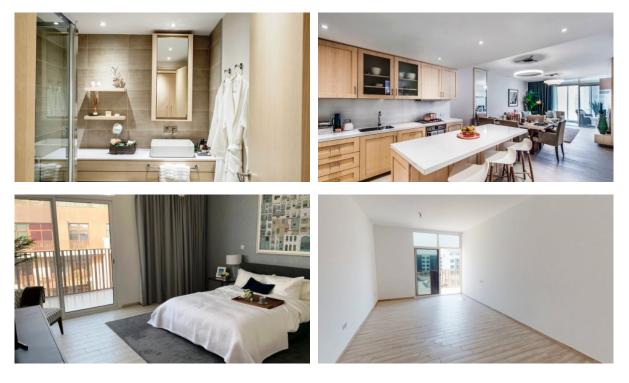

t-in closet  | Premium class             |
| New development p    | • Completed project            |                  |                           |
| INDOOR FACILIT       | IES                            |                  |                           |
| Child-friendly       | Pilates and yoga room          | Elevator         | Covered parking           |
| OUTDOOR FEAT         | URES                           |                  |                           |
| Barbecue area        | • CCTV                         | Security         | Children's playground     |
| Landscaped green     | area • Transport accessibility | Pets allowed     | Concierge                 |
| • Garden             | Swimming pool                  | Running track    | Sports ground             |



### PHOTO GALLERY