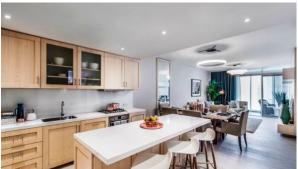

evelopment BELGRAVIA
Living space 297 m²
To sea 11000 m
Completion date II quarter, 2017





#### PROPERTY FEATURES

#### **LOCATION**

- Close to the bus stop
- Close to shopping malls
- Close to schools
- Close to the kindergarten

- Prestigious district
- Pool view
- City view
- Park/garden view

- Street view
- Beautiful view

## **FEATURES**

Balcony

- Air Conditioners
- Built-in closet
- Premium class

- New development project
- Completed project

#### **INDOOR FACILITIES**

- Child-friendly
- Pilates and yoga room
- Elevator

Covered parking

## **OUTDOOR FEATURES**

- Barbecue area
- CCTV

- Security
- Children's playground

- Landscaped green area
- Transport accessibility
- Pets allowed
- Concierge

Garden

- Swimming pool
- Running track
- Sports ground



# PHOTO GALLERY