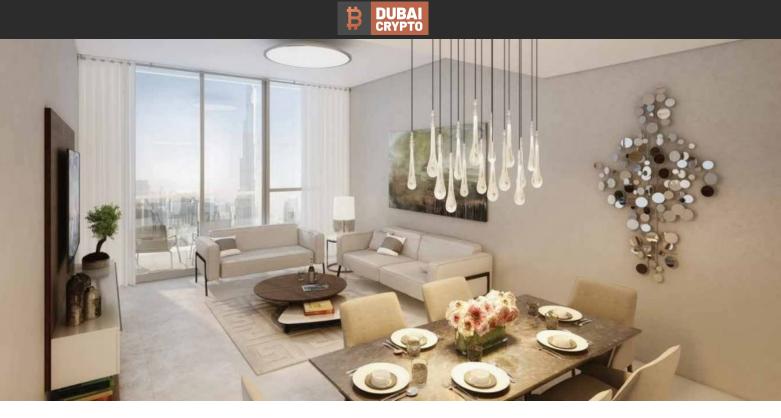

# APARTMENT 1 BEDROOM IN BELLEVUE TOWERS, DOWNTOWN DUBAI (1022) BTC 7.209

## PARAMETERS

| City            | Dubai             |
|-----------------|-------------------|
| Туре            | Apartment         |
| Development     | BELLEVUE TOWERS   |
| Rooms           | 1+1               |
| Living space    | 79 m²             |
| To sea          | 4000 m            |
| Completion date | III quarter, 2020 |





#### PROPERTY FEATURES

#### LOCATION

- Close to shopping malls
  Prestigious district
  Close to a river or promenade
  Pond nearby
- City center

#### FEATURES

• TV • Internet

#### **INDOOR FACILITIES**

| • | Lobby bar    | • | Restaurant   | • | Cafe     | • | Bar                 |
|---|--------------|---|--------------|---|----------|---|---------------------|
| ۰ | Dry Cl