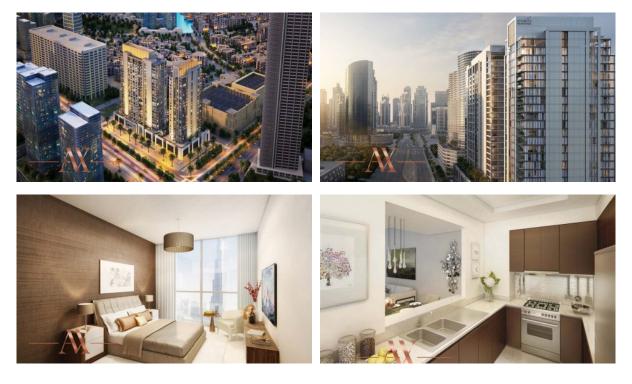

FACILITIES**

| • | Lobby bar    | • | Restaurant   | • | Cafe     | • | Bar                 |
|---|--------------|---|--------------|---|----------|---|---------------------|
| ۰ | Dry Cleaning | ٠ | Laundry      | ۰ | Cinema   | • | Recreation area     |
| • | SPA centre   | • | Fitness room | • | Elevator | • | Guarded parking lot |

### OUTDOOR FEATURES

| • | Barbecue area   | • | CCTV              | • | Security              | • | Children's playground |
|---|-----------------|---|-------------------|---|-----------------------|---|-----------------------|
| • | Children's pool | • | Landscaped garden | • | Landscaped green area | • | Concierge             |
| • | Swimming pool   | • | Sports ground     |   |                       |   |                       |



#### PHOTO GALLERY