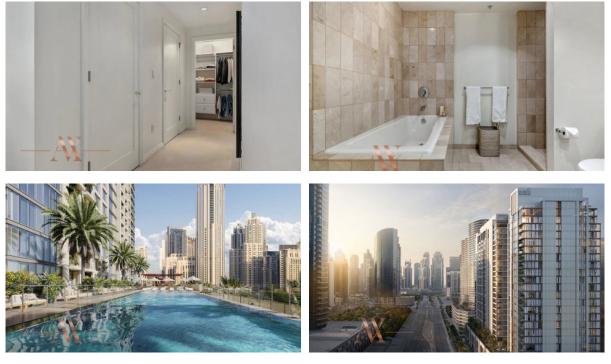

|
| IND | OOR FACILITIES          |   |                                    |   |                          |   |                  |
| ٠   | Restaurant              | • | Reception                          | • | Lavatories               | • | Fitness room     |
| •   | Elevator in every block | • | Elevator                           |   |                          |   |                  |
| OU' | TDOOR FEATURES          |   |                                    |   |                          |   |                  |

| • | Barbecue area | • | CCTV | • | Security | • | Transport accessibility |
|---|---------------|---|------|---|----------|---|-------------------------|
|   |               |   |      |   |          |   |                         |

Swimming pool



#### PHOTO GALLERY