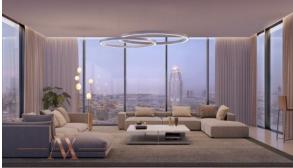

TOWERS
Rooms 1+1
Living space 68 m²
Completion date III quarter, 2020





### PROPERTY FEATURES

#### **LOCATION**

- Close to the bus stop
   Close to shopping malls
   Close to the city centre
   Close to schools
- Prestigious district
   Close to international schools
   River harbour nearby
   Pond nearby
- First sea line
   Sea view
   Pool view
   City view
- Panoramic view
   Beautiful view

#### **FEATURES**

- Intercom
   Smart Home system
   Air Conditioners
   Built-in kitchen
- Luxury real estate
   At the final stage of construction

## **INDOOR FACILITIES**

- Restaurant
   Reception
   Lavatories
   Fitness room
- Elevator in every block Elevator

#### **OUTDOOR FEATURES**

- Barbecue area
   CCTV
   Security
   Transport accessibility
- Swimming pool



# PHOTO GALLERY