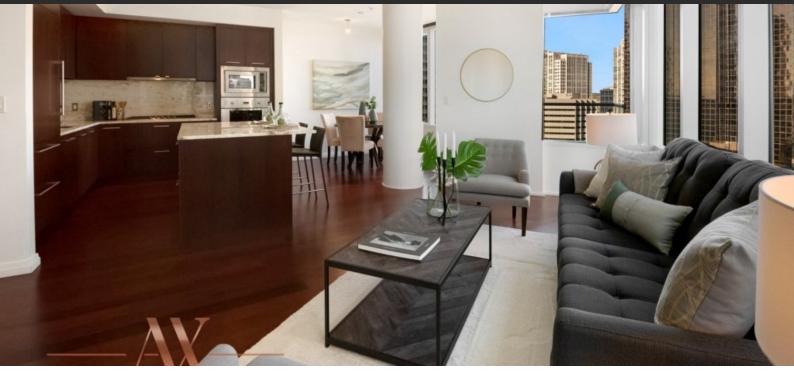

# APARTMENT 1 BEDROOM IN BELLEVUE TOWERS, DUBAI MARINA (1155)

BTC 5.926

# **PARAMETERS**

City Dubai
Type Apartment
Development BELLEVUE TOWERS
Rooms 1+1
Living space 68 m²
Completion date III quarter, 2020





### PROPERTY FEATURES

#### **LOCATION**

- Close to the bus stop
   Close to shopping malls
   Close to the city centre
   Close to schools
- Prestigious district
   Close to international schools
   River harbour nearby
   Pond nearby
- First sea line
   Sea view
   Pool view
   City view
- Panoramic view
   Beautiful view

#### **FEATURES**

- Intercom
   Smart Home system
   Air Conditioners
   Built-in kitchen
- Luxury real estate
   At the final stage of construction

## **INDOOR FACILITIES**

- Restaurant
   Reception
   Lavatories
   Fitness room
- Elevator in every blo