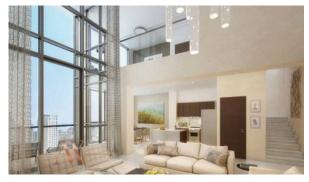

WERS
Rooms 1+1
Living space 68 m²
Completion date III quarter, 2020





### PROPERTY FEATURES

#### **LOCATION**

- Close to the bus stop
   Close to shopping malls
   Close to the city centre
   Close to schools
- Prestigious district
   Close to international schools
   River harbour nearby
   Pond nearby
- First sea line
   Sea view
   Pool view
   City view
- Panoramic view
   Beautiful view

#### **FEATURES**

- Intercom
   Smart Home system
   Air Conditioners
   Built-in kitchen
- Luxury real estate
   At the final stage of construction

## **INDOOR FACILITIES**

- Restaurant
   Reception
   Lavatories
   Fitness room
- Elevator in every block Elevator

#### **OUTDOOR FEATURES**

- Barbecue area
   CCTV
   Security
   Transport accessibility
- Swimming pool



# PHOTO GALLERY