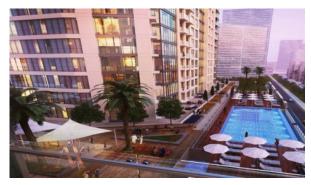

E TOWERS
Rooms 1+1
Living space 68 m²
Completion date III quarter, 2020





### PROPERTY FEATURES

#### **LOCATION**

- Close to the bus stop
   Close to shopping malls
   Close to the city centre
   Close to schools
- Prestigious district
   Close to international schools
   River harbour nearby
   Pond nearby
- First sea line
   Sea view
   Pool view
   City view
- Panoramic view
   Beautiful view

#### **FEATURES**

- Intercom
   Smart Home system
   Air Conditioners
   Built-in kitchen
- Luxury real estate
   At the final stage of construction

## **INDOOR FACILITIES**

- Restaurant
   Reception
   Lavatories
   Fitness room
- Elevator in every block Elevator

#### **OUTDOOR FEATURES**

- Barbecue area
   CCTV
   Security
   Transport accessibility
- Swimming pool



# PHOTO GALLERY