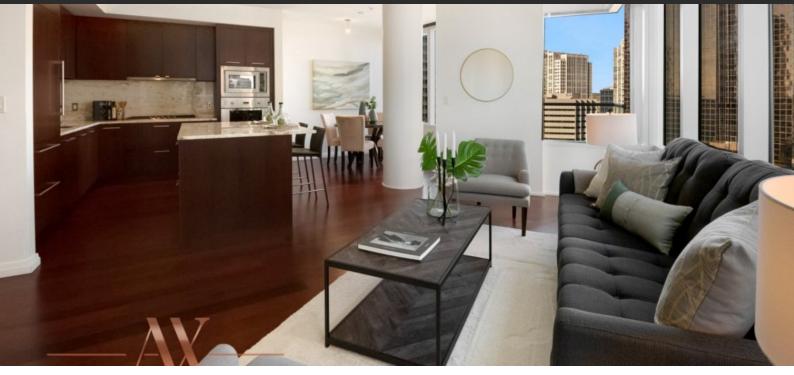

# APARTMENT 1 BEDROOM IN BELLEVUE TOWERS, DUBAI MARINA (1155)

BTC 5.878

# **PARAMETERS**

City Dubai
Type Apartment
Development BELLEVUE TOWERS
Rooms 1+1
Living space 68 m²
Completion date III quarter, 2020





### PROPERTY FEATURES

#### **LOCATION**

- Close to the bus stop
   Close to shopping malls
   Close to the city centre
   Close to schools
- Prestigious district
   Close to international schools
   River harbour nearby
   Pond nearby
- First sea line
   Sea view
   Pool view
   City view
- Panoramic view
   Beautiful view

#### **FEATURES**

- Intercom
   Smart Home system
   Air Conditioners
   Built-in kitchen
- Luxury real estate
   At the final stage of construction

## **INDOOR FACILITIES**

- Restaurant
   Reception
   Lavatories
   Fitness room
- Elevator in every blo