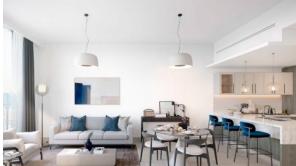

# APARTMENT 1 ROOM IN BELMONT RESIDENCE, JUMEIRAH VILLAGE TRIANGLE (4965)

BTC 4.409

## **PARAMETERS**

City Dubai
Type Apartment
Development BELMONT
RESIDENCE

Rooms Studio
Living space 61 m²
To sea 10500 m
To city center 27100 m
Completion date IV quarter, 2024





#### PROPERTY FEATURES

#### **LOCATION**

Great location
 Panoramic view
 Beautiful view

### **FEATURES**

Panoramic windows
 Panoramic glazing
 Terrace
 Finished

Good quality
 Tap water
 Electricity
 Driveway to the land plot

#### **INDOOR FACILITIES**

Recreation area
 Fitness room
 Pilates and yoga room

### **OUTDOOR FEATURES**

Landscaped garden
 Landscaped green area
 Social and commercial facilities
 Car park

Garden • Well-developed facilities • Swimming pool • Common area with pool



# PHOTO GALLERY