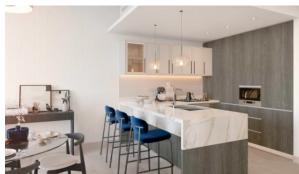

# APARTMENT 1 ROOM IN BELMONT RESIDENCE, JUMEIRAH VILLAGE TRIANGLE (4965)

BTC 4.409

## **PARAMETERS**

City Dubai
Type Apartment
Development BELMONT
RESIDENCE

Rooms Studio
Living space 61 m²
To sea 10500 m
To city center 27100 m
Completion date IV quarter, 2024





#### PROPERTY FEATURES

#### **LOCATION**

Great location
 Panoramic view
 Beautiful view

### **FEATURES**

Panoramic windows
 Panoramic glazing
 Terrace
 Finished

Good quality
 Tap water
 Electricity
 Driveway to the land plot

#### **INDOOR FACILITIES**

Recreation area
 Fitness room
 Pilates and yoga room

### **OUTDOOR FEATURES**

Landscaped garden
 Landscaped green area
 Social and commercial facilities
 Car park

Garden • Well-developed facilities • Swimming pool • Common area with pool



# PHOTO GALLERY