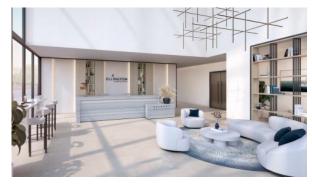

# APARTMENT 1 ROOM IN BELMONT RESIDENCE, JUMEIRAH VILLAGE TRIANGLE (4965)

BTC 4.409

## **PARAMETERS**

City Dubai
Type Apartment
Development BELMONT
RESIDENCE

Rooms Studio
Living space 61 m²
To sea 10500 m
To city center 27100 m
Completion date IV quarter, 2024





#### PROPERTY FEATURES

#### **LOCATION**

Great location
 Panoramic view
 Beautiful view

### **FEATURES**

Panoramic windows
 Panoramic glazing
 Terrace
 Finished

Good quality
 Tap water
 Electricity
 Driveway to the land plot

#### **INDOOR FACILITIES**

Recreation area
 Fitness room
 Pilates and yoga room

### **OUTDOOR FEATURES**

Landscaped garden
 Landscaped green area
 Social and commercial facilities
 Car park

Garden • Well-developed facilities • Swimming pool • Common area with pool



# PHOTO GALLERY