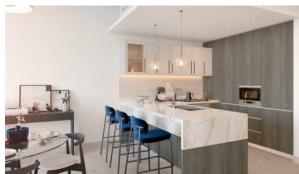

# APARTMENT 1 ROOM IN BELMONT RESIDENCE, JUMEIRAH VILLAGE TRIANGLE (4965)

BTC 4.429

## **PARAMETERS**

City Dubai
Type Apartment
Development BELMONT
RESIDENCE

Rooms Studio
Living space 61 m²
To sea 10500 m
To city center 27100 m
Completion date IV quarter, 2024





#### PROPERTY FEATURES

#### **LOCATION**

Great location
 Panoramic view
 Beautiful view

### **FEATURES**

Panoramic windows
 Panoramic glazing
 Terrace
 Finished

Good quality
 Tap water
 Electricity
 Driveway to the land plot

#### **INDOOR FACILITIES**

Recreation area
 Fitness room
 Pilates and yoga room

### **OUTDOOR FEATURES**

Landscaped garden
 Landscaped green area
 Social and commercial facilities
 Car park

Garden • Well-developed facilities • Swimming pool • Common area with pool



# PHOTO GALLERY