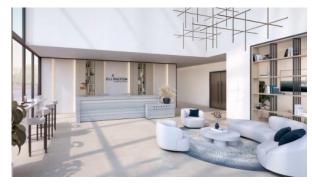

# APARTMENT 1 ROOM IN BELMONT RESIDENCE, JUMEIRAH VILLAGE TRIANGLE (4965)

BTC 4.429

## **PARAMETERS**

City Dubai
Type Apartment
Development BELMONT
RESIDENCE

Rooms Studio
Living space 61 m²
To sea 10500 m
To city center 27100 m
Completion date IV quarter, 2024





#### PROPERTY FEATURES

#### **LOCATION**

Great location
 Panoramic view
 Beautiful view

### **FEATURES**

Panoramic windows
 Panoramic glazing
 Terrace
 Finished

Good quality
 Tap water
 Electricity
 Driveway to the land plot

#### **INDOOR FACILITIES**

Recreation area
 Fitness room
 Pilates and yoga room

### **OUTDOOR FEATURES**

Landscaped garden
 Landscaped green area
 Social and commercial facilities
 Car park

Garden • Well-developed facilities • Swimming pool • Common area with pool



# PHOTO GALLERY