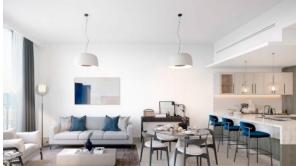

# APARTMENT 1 ROOM IN BELMONT RESIDENCE, JUMEIRAH VILLAGE TRIANGLE (4965)

BTC 4.429

## **PARAMETERS**

City Dubai
Type Apartment
Development BELMONT
RESIDENCE

Rooms Studio
Living space 61 m²
To sea 10500 m
To city center 27100 m
Completion date IV quarter, 2024





#### PROPERTY FEATURES

#### **LOCATION**

Great location
 Panoramic view
 Beautiful view

### **FEATURES**

Panoramic windows
 Panoramic glazing
 Terrace
 Finished

Good quality
 Tap water
 Electricity
 Driveway to the land plot

#### **INDOOR FACILITIES**

Recreation area
 Fitness room
 Pilates and yoga room

### **OUTDOOR FEATURES**

Landscaped garden
 Landscaped green area
 Social and commercial facilities
 Car park

Garden • Well-developed facilities • Swimming pool • Common area with pool



# PHOTO GALLERY