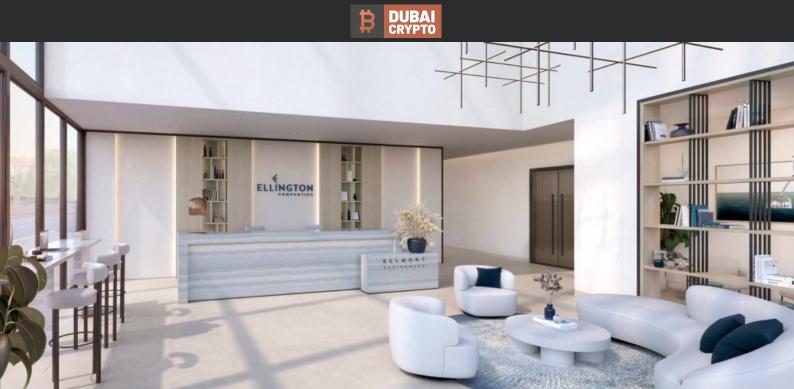

# APARTMENT 1 BEDROOM IN BELMONT RESIDENCE, JUMEIRAH VILLAGE TRIANGLE (4966)

BTC 4.543

## **PARAMETERS**

City Dubai
Type Apartment
Development BELMONT
RESIDENCE

Living space 68 m²
To sea 10500 m
To city center 27100 m
Completion date IV quarter, 2024





#### PROPERTY FEATURES

#### **LOCATION**

Great location
 Panoramic view
 Beautiful view

## **FEATURES**

Panoramic windows
 Panoramic glazing
 Terrace
 Finished

Good quality
 Tap water
 Electricity
 Driveway to the land plot

#### **INDOOR FACILITIES**

Recreation area
 Fitness room
 Pilates and yoga room

## **OUTDOOR FEATURES**

Landscaped garden
 Landscaped green area
 Social and commercial facilities
 Car park

Garden • Well-developed facilities • Swimming pool • Common area with pool



# PHOTO GALLERY