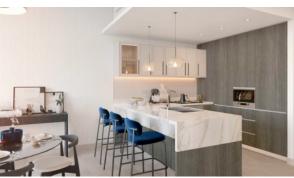

# APARTMENT 1 BEDROOM IN BELMONT RESIDENCE, JUMEIRAH VILLAGE TRIANGLE (4966)

BTC 4.543

## **PARAMETERS**

City Dubai
Type Apartment
Development BELMONT
RESIDENCE

Living space 68 m²
To sea 10500 m
To city center 27100 m
Completion date IV quarter, 2024





#### PROPERTY FEATURES

#### **LOCATION**

Great location
 Panoramic view
 Beautiful view

## **FEATURES**

Panoramic windows
 Panoramic glazing
 Terrace
 Finished

Good quality
 Tap water
 Electricity
 Driveway to the land plot

#### **INDOOR FACILITIES**

Recreation area
 Fitness room
 Pilates and yoga room

## **OUTDOOR FEATURES**

Landscaped garden
 Landscaped green area
 Social and commercial facilities
 Car park

Garden • Well-developed facilities • Swimming pool • Common area with pool



# PHOTO GALLERY