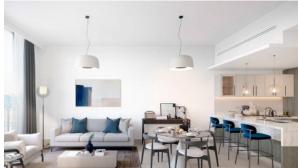

# APARTMENT 1 BEDROOM IN BELMONT RESIDENCE, JUMEIRAH VILLAGE TRIANGLE (4966)

BTC 4.543

## **PARAMETERS**

City Dubai
Type Apartment
Development BELMONT
RESIDENCE

Living space 68 m²
To sea 10500 m
To city center 27100 m
Completion date IV quarter, 2024





#### PROPERTY FEATURES

#### **LOCATION**

Great location
 Panoramic view
 Beautiful view

## **FEATURES**

Panoramic windows
 Panoramic glazing
 Terrace
 Finished

Good quality
 Tap water
 Electricity
 Driveway to the land plot

#### **INDOOR FACILITIES**

Recreation area
 Fitness room
 Pilates and yoga room

## **OUTDOOR FEATURES**

Landscaped garden
 Landscaped green area
 Social and commercial facilities
 Car park

Garden • Well-developed facilities • Swimming pool • Common area with pool



# PHOTO GALLERY