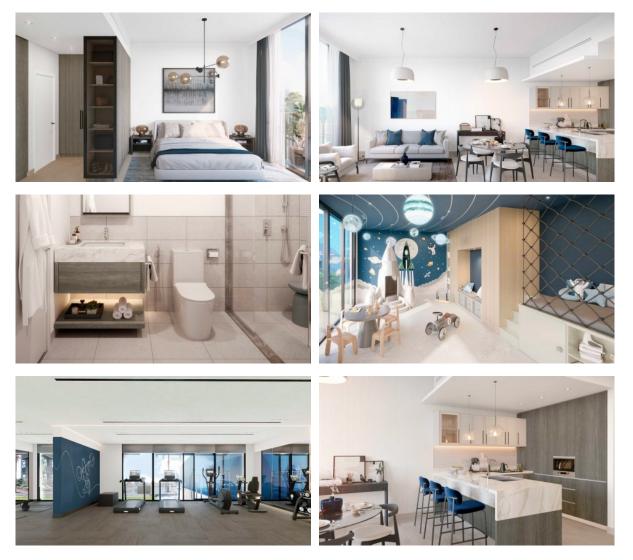

Finished                  |
| Good quality      | • | Tap water                 | • | Electricity                      | • | Driveway to the land plot |
| INDOOR FACILITIES |   |                           |   |                                  |   |                           |
| Recreation area   | • | Fitness room              | • | Pilates and yoga room            |   |                           |
| OUTDOOR FEATURES  |   |                           |   |                                  |   |                           |
| Landscaped garden | • | Landscaped green area     | • | Social and commercial facilities | • | Car park                  |
| • Garden          | • | Well-developed facilities | • | Swimming pool                    | • | Common area with pool     |



### PHOTO GALLERY