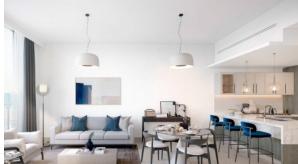

# APARTMENT 1 BEDROOM IN BELMONT RESIDENCE, JUMEIRAH VILLAGE TRIANGLE (4967)

BTC 5.417

## **PARAMETERS**

City Dubai
Type Apartment
Development BELMONT
RESIDENCE

Living space 90 m²
To sea 10500 m
To city center 27100 m
Completion date IV quarter, 2024





#### PROPERTY FEATURES

#### **LOCATION**

Great location
 Panoramic view
 Beautiful view

## **FEATURES**

Panoramic windows
 Panoramic glazing
 Terrace
 Finished

Good quality
 Tap water
 Electricity
 Driveway to the land plot

#### **INDOOR FACILITIES**

Recreation area
 Fitness room
 Pilates and yoga room

## **OUTDOOR FEATURES**

Landscaped garden
 Landscaped green area
 Social and commercial facilities
 Car park

Garden • Well-developed facilities • Swimming pool • Common area with pool



# PHOTO GALLERY