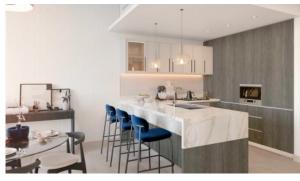

# APARTMENT 1 BEDROOM IN BELMONT RESIDENCE, JUMEIRAH VILLAGE TRIANGLE (4967)

BTC 5.417

## **PARAMETERS**

City Dubai
Type Apartment
Development BELMONT
RESIDENCE

Living space 90 m²
To sea 10500 m
To city center 27100 m
Completion date IV quarter, 2024





#### PROPERTY FEATURES

#### **LOCATION**

Great location
 Panoramic view
 Beautiful view

## **FEATURES**

Panoramic windows
 Panoramic glazing
 Terrace
 Finished

Good quality
 Tap water
 Electricity
 Driveway to the land plot

#### **INDOOR FACILITIES**

Recreation area
 Fitness room
 Pilates and yoga room

## **OUTDOOR FEATURES**

Landscaped garden
 Landscaped green area
 Social and commercial facilities
 Car park

Garden • Well-developed facilities • Swimming pool • Common area with pool



# PHOTO GALLERY