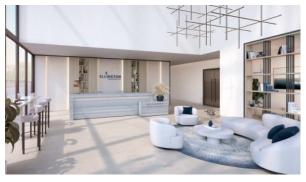

# APARTMENT 1 BEDROOM IN BELMONT RESIDENCE, JUMEIRAH VILLAGE TRIANGLE (4967)

BTC 5.417

## **PARAMETERS**

City Dubai
Type Apartment
Development BELMONT
RESIDENCE

Living space 90 m²
To sea 10500 m
To city center 27100 m
Completion date IV quarter, 2024





#### PROPERTY FEATURES

#### **LOCATION**

Great location
 Panoramic view
 Beautiful view

## **FEATURES**

Panoramic windows
 Panoramic glazing
 Terrace
 Finished

Good quality
 Tap water
 Electricity
 Driveway to the land plot

#### **INDOOR FACILITIES**

Recreation area
 Fitness room
 Pilates and yoga room

## **OUTDOOR FEATURES**

Landscaped garden
 Landscaped green area
 Social and commercial facilities
 Car park

Garden • Well-developed facilities • Swimming pool • Common area with pool



# PHOTO GALLERY