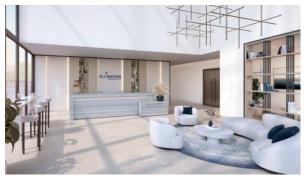

# APARTMENT 1 BEDROOM IN BELMONT RESIDENCE, JUMEIRAH VILLAGE TRIANGLE (4967)

BTC 5.408

## **PARAMETERS**

City Dubai
Type Apartment
Development BELMONT
RESIDENCE

Living space 90 m²
To sea 10500 m
To city center 27100 m
Completion date IV quarter, 2024





#### PROPERTY FEATURES

#### **LOCATION**

Great location
 Panoramic view
 Beautiful view

## **FEATURES**

Panoramic windows
 Panoramic glazing
 Terrace
 Finished

Good quality
 Tap water
 Electricity
 Driveway to the land plot

#### **INDOOR FACILITIES**

Recreation area
 Fitness room
 Pilates and yoga room

## **OUTDOOR FEATURES**

Landscaped garden
 Landscaped green area
 Social and commercial facilities
 Car park

Garden • Well-developed facilities • Swimming pool • Common area with pool



# PHOTO GALLERY