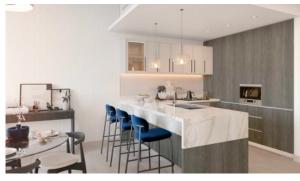

# APARTMENT 1 BEDROOM IN BELMONT RESIDENCE, JUMEIRAH VILLAGE TRIANGLE (4967)

BTC 5.408

## **PARAMETERS**

City Dubai
Type Apartment
Development BELMONT
RESIDENCE

Living space 90 m²
To sea 10500 m
To city center 27100 m
Completion date IV quarter, 2024





#### PROPERTY FEATURES

#### **LOCATION**

Great location
 Panoramic view
 Beautiful view

## **FEATURES**

Panoramic windows
 Panoramic glazing
 Terrace
 Finished

Good quality
 Tap water
 Electricity
 Driveway to the land plot

#### **INDOOR FACILITIES**

Recreation area
 Fitness room
 Pilates and yoga room

## **OUTDOOR FEATURES**

Landscaped garden
 Landscaped green area
 Social and commercial facilities
 Car park

Garden • Well-developed facilities • Swimming pool • Common area with pool



# PHOTO GALLERY