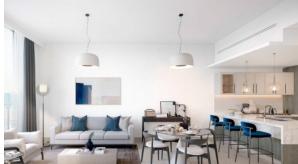

# APARTMENT 1 BEDROOM IN BELMONT RESIDENCE, JUMEIRAH VILLAGE TRIANGLE (4967)

BTC 5.408

## **PARAMETERS**

City Dubai
Type Apartment
Development BELMONT
RESIDENCE

Living space 90 m²
To sea 10500 m
To city center 27100 m
Completion date IV quarter, 2024





#### PROPERTY FEATURES

#### **LOCATION**

Great location
 Panoramic view
 Beautiful view

## **FEATURES**

Panoramic windows
 Panoramic glazing
 Terrace
 Finished

Good quality
 Tap water
 Electricity
 Driveway to the land plot

#### **INDOOR FACILITIES**

Recreation area
 Fitness room
 Pilates and yoga room

## **OUTDOOR FEATURES**

Landscaped garden
 Landscaped green area
 Social and commercial facilities
 Car park

Garden • Well-developed facilities • Swimming pool • Common area with pool



# PHOTO GALLERY