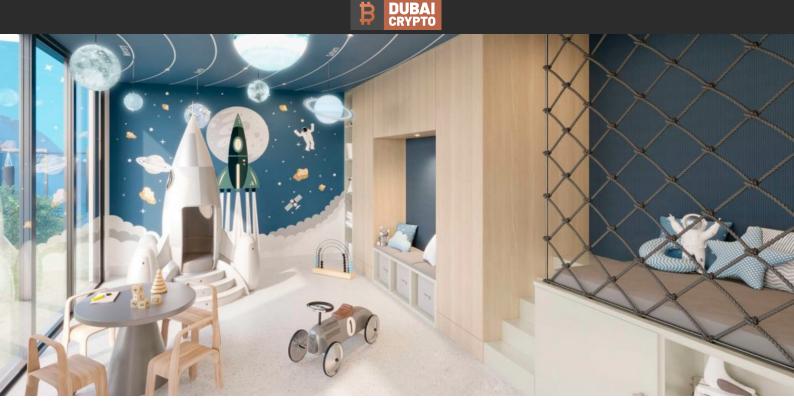

# APARTMENT 2 BEDROOMS IN BELMONT RESIDENCE, JUMEIRAH **VILLAGE TRIANGLE (4968)**

BTC 7.455

#### **PARAMETERS**

City Dubai Type Apartment Development **BELMONT** 

**RESIDENCE** 

Floor plan Apartment floor plan «2BR Type B

120SQM», 2 bedrooms

in BELMONT **RESIDENCE** 

Rooms 2+1 Living space 120 m<sup>2</sup> To sea 10500 m To city center 27100 m Completion date IV quarter, 2024





#### PROPERTY FEATURES

#### **LOCATION**

Great location
Panoramic view
Beautiful view

## **FEATURES**

Panoramic windows
Panoramic glazing
Terrace
Finished

Good quality
Tap water
Electricity
Driveway to the land plot

#### **INDOOR FACILITIES**

Recreation area
Fitness room
Pilates and yoga room

## **OUTDOOR FEATURES**

Landscaped garden
Landscaped green area
Social and commercial facilities
Car p