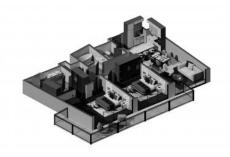

#### **PARAMETERS**

City Dubai Type Apartment Development **BELMONT** 

**RESIDENCE** 

Floor plan Apartment floor plan «2BR Type B

120SQM», 2 bedrooms

in BELMONT **RESIDENCE** 

Rooms 2+1 Living space 120 m<sup>2</sup> To sea 10500 m To city center 27100 m Completion date IV quarter, 2024