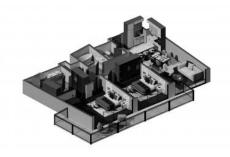

#### **PARAMETERS**

City Dubai Type Apartment Development BELMONT

RESIDENCE

Floor plan Apartment floor plan «2BR Type B

120SQM», 2 bedrooms

in BELMONT

RESIDENCE

Rooms 2+1
Living space 120 m²
To sea 10500 m
To city center 27100 m
Completion date IV quarter, 2024

# PHOTO GALLERY