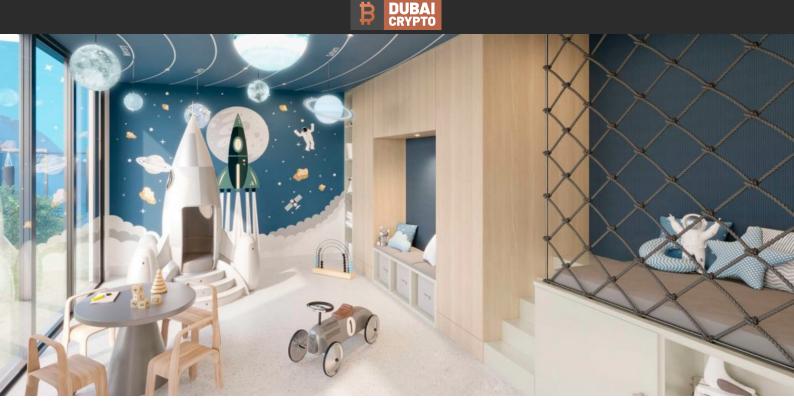

# APARTMENT 2 BEDROOMS IN BELMONT RESIDENCE, JUMEIRAH VILLAGE TRIANGLE (4968)

BTC 7.452

#### **PARAMETERS**

City Dubai Type Apartment Development BELMONT

RESIDENCE

Floor plan Apartment floor plan «2BR Type B

120SQM», 2 bedrooms

in BELMONT

RESIDENCE

Rooms 2+1
Living space 120 m²
To sea 10500 m
To city center 27100 m
Completion date IV quarter, 2024





#### PROPERTY FEATURES

#### **LOCATION**

Great location
 Panoramic view
 Beautiful view

## **FEATURES**

Panoramic windows
 Panoramic glazing
 Terrace
 Finished

Good quality
 Tap water
 Electricity
 Driveway to the land plot

#### **INDOOR FACILITIES**

Recreation area
 Fitness room
 Pilates and yoga room

## **OUTDOOR FEATURES**

Landscaped garden
 Landscaped green area
 Social and commercial facilities
 Car park

Garden • We