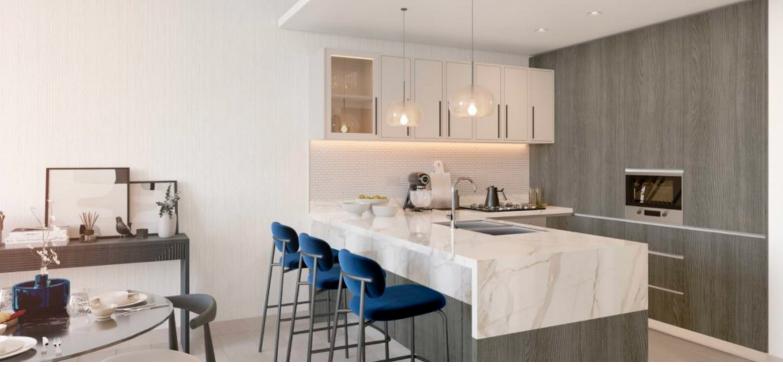

# APARTMENT 2 BEDROOMS IN BELMONT RESIDENCE, JUMEIRAH VILLAGE TRIANGLE (4969) BTC 8.631

#### PARAMETERS

City Type Development

Living space To sea To city center Completion date Dubai Apartment BELMONT RESIDENCE 142 m<sup>2</sup> 10500 m 27100 m IV quarter, 2024





#### PROPERTY FEATURES

## LOCATION

| Great location    | • | Panoramic view            | • | Beautiful view                   |   |                           |
|-------------------|---|---------------------------|---|----------------------------------|---|---------------------------|
| FEATURES          |   |                           |   |                                  |   |                           |
| Panoramic windows | • | Panoramic glazing         | • | Terrace                          | • | Finished