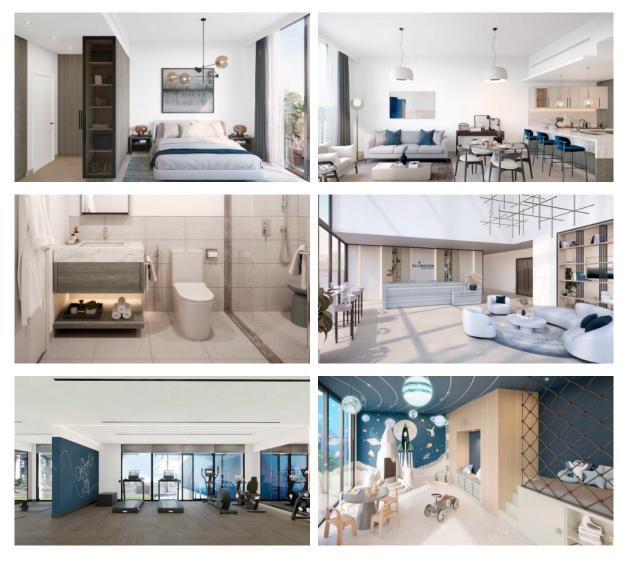

Finished                  |
| Good quality      | • | Tap water                 | • | Electricity                      | • | Driveway to the land plot |
| INDOOR FACILITIES |   |                           |   |                                  |   |                           |
| Recreation area   | • | Fitness room              | • | Pilates and yoga room            |   |                           |
| OUTDOOR FEATURES  |   |                           |   |                                  |   |                           |
| Landscaped garden | • | Landscaped green area     | • | Social and commercial facilities | • | Car park                  |
| • Garden          | • | Well-developed facilities | • | Swimming pool                    | • | Common area with pool     |



### PHOTO GALLERY