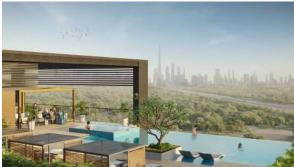

48)

BTC 9.969

# **PARAMETERS**

City Dubai
Type Apartment
Development BERKELEY PLACE
Living space 75 m²
To sea 12800 m
To city center 7800 m
Completion date IV quarter, 2024





#### PROPERTY FEATURES

# LOCATION

Close to schools
 Near the golf course
 Great location
 City view

River view
 Beautiful view

#### **FEATURES**

Panoramic windows
 Balcony
 Flooring
 Finished

Good quality
 Tap water
 Electricity
 Driveway to the land plot

#### **INDOOR FACILITIES**

Child-friendly
 Reception
 Recreation room
 Recreation area

Sauna • Fitness room • Pilates and yoga room • Table tennis

Elevator

# **OUTDOOR FEATURES**

Barbecue area • CCTV • Children's playground • Landscaped garden

Social and commercial facilities
 Car park
 Common area with pool
 Basketball court



# PHOTO GALLERY