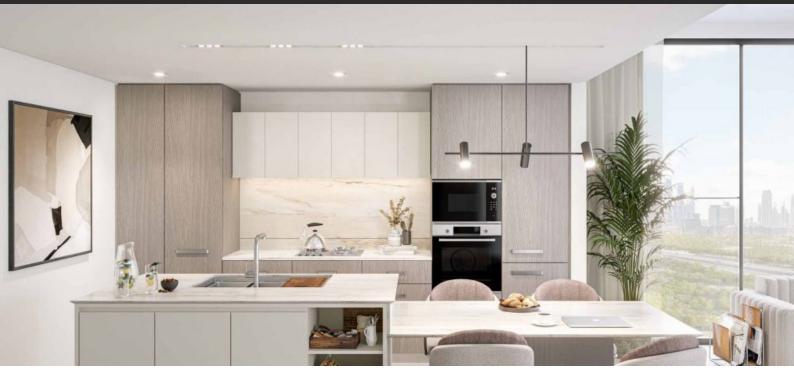

# APARTMENT 2 BEDROOMS IN BERKELEY PLACE, MOHAMMED BIN RASHID CITY (3148)

BTC 9.969

# **PARAMETERS**

City Dubai
Type Apartment
Development BERKELEY PLACE
Living space 75 m²
To sea 12800 m
To city center 7800 m
Completion date IV quarter, 2024





#### PROPERTY FEATURES

# LOCATION

Close to schools
 Near the golf course
 Great location
 City view

River view
 Beautiful view

#### **FEATURES**

Panoramic windows
 Balcony
 Flooring
 Finished

Good quality
 Tap water
 Electricity
 Driveway to the land plot

#### **INDOOR FACILITIES**

Child-friendly
 Reception
 Recreation room
 Recreation area

Sauna • Fitness room • Pilates and yoga room • Table tennis

Elevator

# **OUTDOOR FEATURES**

Barbecue area • CCTV • Children's playground • Landscaped garden

Social and commercial facilities