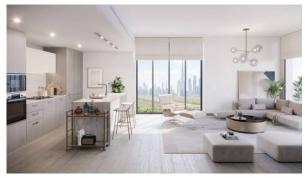

)

BTC 9.969

# **PARAMETERS**

City Dubai
Type Apartment
Development BERKELEY PLACE
Living space 75 m²
To sea 12800 m
To city center 7800 m
Completion date IV quarter, 2024





#### PROPERTY FEATURES

# LOCATION

Close to schools
 Near the golf course
 Great location
 City view

River view
 Beautiful view

#### **FEATURES**

Panoramic windows
 Balcony
 Flooring
 Finished

Good quality
 Tap water
 Electricity
 Driveway to the land plot

#### **INDOOR FACILITIES**

Child-friendly
 Reception
 Recreation room
 Recreation area

Sauna • Fitness room • Pilates and yoga room • Table tennis

Elevator

# **OUTDOOR FEATURES**

Barbecue area • CCTV • Children's playground • Landscaped garden

Social and commercial facilities
 Car park
 Common area with pool
 Basketball court



# PHOTO GALLERY