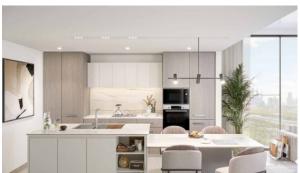

TC 10.278

# **PARAMETERS**

City Dubai
Type Apartment
Development BERKELEY PLACE
Living space 110 m²
To sea 12800 m
To city center 7800 m
Completion date IV quarter, 2024





#### PROPERTY FEATURES

# LOCATION

Close to schools
 Near the golf course
 Great location
 City view

River view
 Beautiful view

#### **FEATURES**

Panoramic windows
 Balcony
 Flooring
 Finished

Good quality
 Tap water
 Electricity
 Driveway to the land plot

#### **INDOOR FACILITIES**

Child-friendly
 Reception
 Recreation room
 Recreation area

Sauna • Fitness room • Pilates and yoga room • Table tennis

Elevator

# **OUTDOOR FEATURES**

Barbecue area • CCTV • Children's playground • Landscaped garden

Social and commercial facilities
 Car park
 Common area with pool
 Basketball court



# PHOTO GALLERY