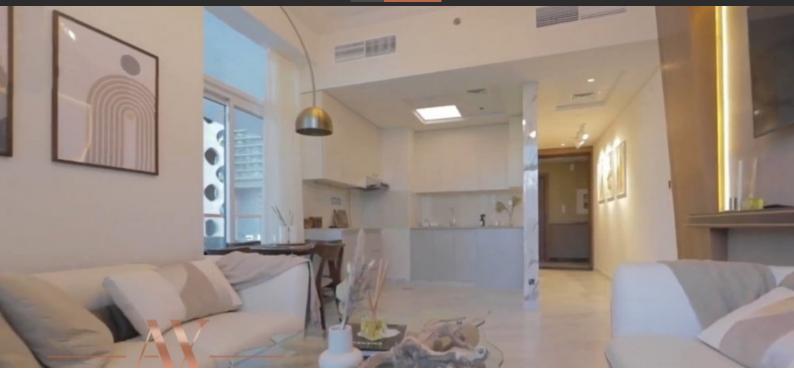

# APARTMENT 1 BEDROOM IN BINGHATTI CANAL, BUSINESS BAY (2238)

BTC 7.659

# **PARAMETERS**

City Dubai
Type Apartment
Development BINGHATTI CANAL
Rooms 1+1
Living space 65 m²
Completion date II quarter, 2023





#### PROPERTY FEATURES

#### **LOCATION**

Close to shopping malls
 Close to schools
 Close to the kindergarten
 Prestigious district

Close to a river or promenade
 Pool view
 City view
 Park/garden view

Panoramic view
 Street view
 River view
 Beautiful view

## **FEATURES**

Balcony
 Internet
 Built-in closet
 Hot tub

Premium class
 New development project
 New project

#### **INDOOR FACILITIES**

Child-friendly
 Fitness room

## **OUTDOOR FEATURES**

Barbecue area • CCTV • Security • Children's playground

Electric generator
 Guest parking
 Car park
 Garden

Swimming pool