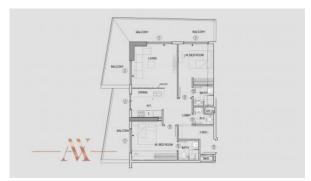

NT 2 BEDROOMS IN BINGHATTI CANAL, BUSINESS BAY (2241)

BTC 4.110

# **PARAMETERS**

City Dubai
Type Apartment
Development BINGHATTI CANAL
Living space 46 m²
Completion date II quarter, 2023





#### PROPERTY FEATURES

#### **LOCATION**

Close to shopping malls
 Close to schools
 Close to the kindergarten
 Prestigious district

Close to a river or promenade
 Pool view
 City view
 Park/garden view

Panoramic view
 Street view
 River view
 Beautiful view

## **FEATURES**

Balcony
 Internet
 Built-in closet
 Hot tub

Premium class
 New development project
 New project

#### **INDOOR FACILITIES**

Child-friendly
 Fitness room

## **OUTDOOR FEATURES**

Barbecue area • CCTV • Security • Children's playground

Electric generator
 Guest parking
 Car park
 Garden

Swimming pool



# PHOTO GALLERY