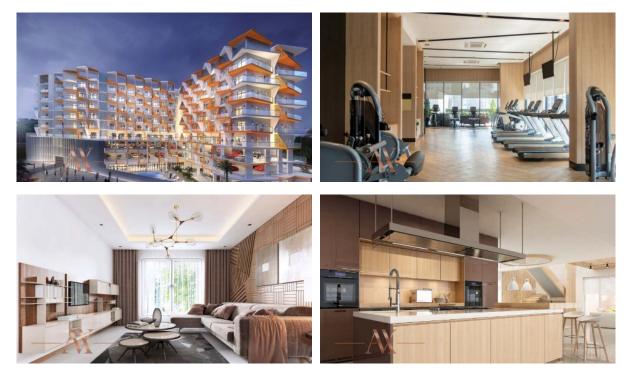

|   |                       |   |                                  |  |  |  |
| OUTDOOR FEATURES |                                     |   |                         |   |                       |   |                                  |  |  |  |
| •                | Children's playground               | • | Landscaped garden       | • | Landscaped green area | • | Social and commercial facilities |  |  |  |

| Community garden | • | Multi-storey parking garage |  | Well-developed facilities | • | Common area with pool |
|------------------|---|-----------------------------|--|---------------------------|---|-----------------------|
|------------------|---|-----------------------------|--|---------------------------|---|-----------------------|

Supermarket



### PHOTO GALLERY