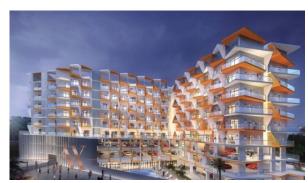

### **PARAMETERS**

City Dubai
Type Penthouse
Development BINGHATTI GATE
Living space 89 m²
Completion date IV quarter, 2022

## PHOTO GALLERY