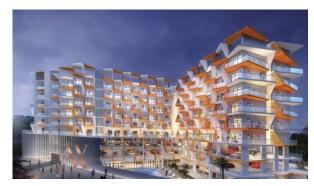

### **PARAMETERS**

City Dubai
Type Penthouse
Development BINGHATTI GATE
Living space 89 m²
Completion date IV quarter, 2022

## PHOTO GALLERY