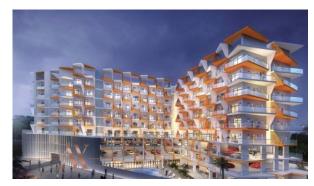

# PENTHOUSE 2 BEDROOMS IN BINGHATTI GATE, JUMEIRAH VILLAGE CIRCLE (1846)

BTC 4.326

### **PARAMETERS**

City Dubai
Type Penthouse
Development BINGHATTI GATE
Living space 89 m²
Completion date IV quarter, 2022

## PHOTO GALLERY