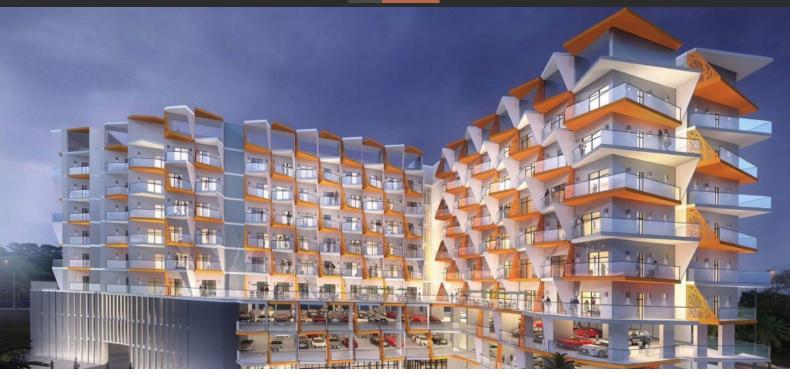

# PENTHOUSE 1 BEDROOM IN BINGHATTI GATE, JUMEIRAH VILLAGE CIRCLE (5749)

BTC 3.123

### **PARAMETERS**

City Dubai
Type Penthouse
Development BINGHATTI GATE
Living space 60 m²
Completion date IV quarter, 2022

#### **FEATURES**

- Panoramic windows
   Panoramic glazing
   Bathroom furniture
   Balcony
- Air Conditioners
   Built-in closet
   Flooring
   Finished
- Exclusive interior design
   Luxury real estate
   Premium class
   New development project
- At the middle stage of
   Tap water
   Electricity
   Driveway to the land plot construction