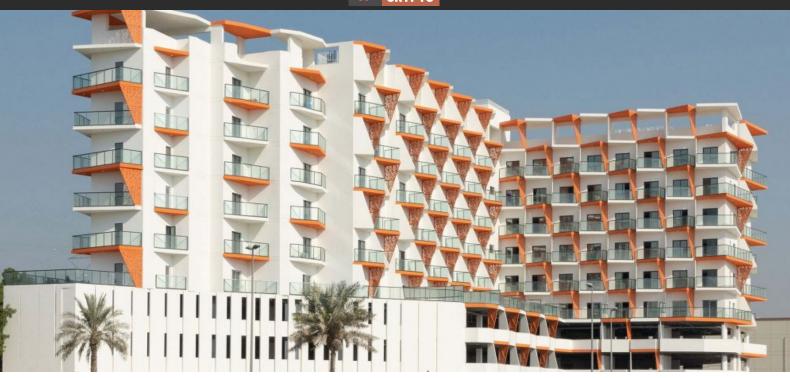

# PENTHOUSE 1 BEDROOM IN BINGHATTI GATE, JUMEIRAH VILLAGE CIRCLE (5750)

BTC 3.266

### **PARAMETERS**

City Dubai
Type Penthouse
Development BINGHATTI GATE
Living space 73 m²
Completion date IV quarter, 2022

#### **LOCATION**

- Close to the bus stop
   Close to shopping malls
   Close to schools
   Prestigious district
- Great location
   Beautiful view