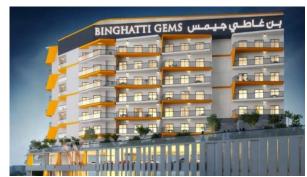

ent BINGHATTI GEMS
Rooms 1+1
Living space 80 m²
Completion date II quarter, 2023





## PROPERTY FEATURES

#### **LOCATION**

- Close to the bus stop
- Close to shopping malls
- Close to the kindergarten
- Prestigious district

- Pool view
- City view

- Park/garden view
- Street view

#### **FEATURES**

- Panoramic windows
- Balcony

• Wi-Fi

Internet

- Air Conditioners
- Fridge

Cooker

Dressing room

- Bedroom and kitchen sets
- Hot tub

- Finished
- Luxury real estate

 At the middle stage of construction

## **INDOOR FACILITIES**

- Children's playroom
- Child-friendly
- Laundry

Fitness room

Elevator

Covered parking

### **OUTDOOR FEATURES**

- Barbecue area
- CCTV

Security

· Children's playground

- Transport accessibility
- Garden

- Swimming pool
- Shop



## PHOTO GALLERY