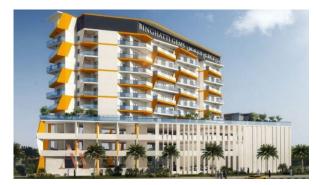

# APARTMENT 2 BEDROOMS IN BINGHATTI GEMS, JUMEIRAH VILLAGE CIRCLE (1770)

BTC 4.244

# **PARAMETERS**

City Dubai
Type Apartment
Development BINGHATTI GEMS
Living space 106 m²
Completion date II quarter, 2023

# PHOTO GALLERY